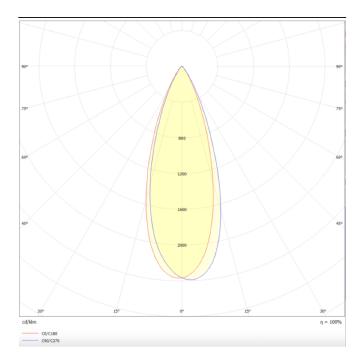

## Scheme 66 233

233

Photometry

## Micro 12

Lavov Tracklight from the family Micro 12 with a power of 36Wand an optic of 36 degrees with a total lumen output of 3600  $\mbox{Im}$ and an efficiency of 100 lm/W. CCT 3000 Kelvin. Made in Die Cast Aluminum and finished in black colour.ON-OFF driver.

| Product                     |               |
|-----------------------------|---------------|
| Real power (W)              | 36            |
| Real luminous flux (Lm)     | 3600          |
| Beam angle (º)              | 36°           |
| Life time (h)               | 50000h L80B10 |
| IP                          | 20            |
| Electrical class insulation | Class I       |
| Operating temperature       | -20 +35       |
| Colour                      | black         |
| Control gear included       | yes           |
| Control gear                | ON-OFF        |
| Colour temperature (K)      | 3000          |
| Colour consistency (SDCM)   | SDCM<3        |
| CRI                         | 90            |