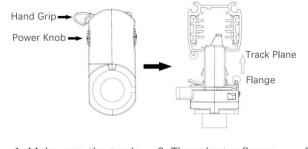

### Adapter Installation Instructions

1. Make sure the track adapter's positions are the same as the picture direction with the showed before installation.

2. The adapter flange is in the same track plane.

3. Track dadpter into the track.

4. Revolve the hand grip in place, select the power knob: phase 1/ phase 2/ phase 3. Can swing clockwise and anticlockwise.

#### **Remove Instructions**

Turn the hand grip to the position as shown