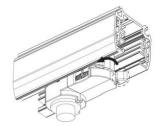

## **Integrated Adapter Installation Instructions**

the same as the picture direction with the showed before installation.

track plane.

select the power knob: phase 1/ phase 2/ phase 3. Can swing clockwise and anticlockwise.