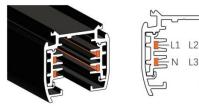

## 4 Wire (3-Phase) Track Rail and Adapter Type

4 Wire (3-Phase) Rail

Adapter

Integrated Adapter

### Adapter Installation Instructions

1. Make sure the track adapter's positions are the same as the picture direction with the showed before installation.

2. The adapter flange is in the same track plane.

3. Track dadpter into the track.

4. Revolve the hand grip in place, select the power knob: phase 1/ phase 2/ phase 3. Can swing clockwise and anticlockwise.