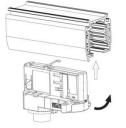

#### **Remove Instructions**

Turn the hand grip to the position as shown

## **Remove Instructions**

Turn the hand grip to the position as shown

Remove the track adapter as shown