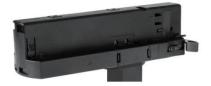

## **Integrated Adapter Installation Instructions**

the same as the picture direction with the showed before installation.

track plane.

select the power knob: phase 1/ phase 2/ phase 3. Can swing clockwise and anticlockwise.