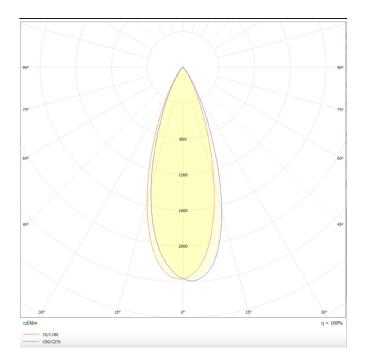

## Scheme 66 233

233

Photometry

## Micro 12

Lavov Tracklight from the family Micro 12 with a power of 36Wand an optic of 36 degrees with a total lumen output of 3600  $\mbox{Im}$ and an efficiency of 100 lm/W. CCT 3000 Kelvin. Made in Die Cast Aluminum and finished in White colour. DALI driver.

| Product                     |               |
|-----------------------------|---------------|
| Real power (W)              | 36            |
| Real luminous flux (Lm)     | 3600          |
| Beam angle (º)              | 36°           |
| Life time (h)               | 50000h L80B10 |
| IP                          | 20            |
| Electrical class insulation | Class I       |
| Operating temperature       | -20 +35       |
| Colour                      | white         |
| Control gear included       | yes           |
| Control gear                | DALI          |
| Colour temperature (K)      | 3000          |
| Colour consistency (SDCM)   | SDCM<3        |
| CRI                         | 90            |