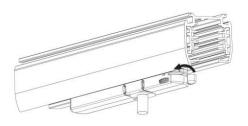

re (3-Phase) Rail

Adapter

Integrated Adapter

# Adapter Installation Instructions



1. Make sure the track adapter's positions are the same as the picture direction with the showed before installation.

2. The adapter flange is in the same track plane.



3. Track dadpter into the track.



4. Revolve the hand grip in place, select the power knob: phase 1/ phase 2/ phase 3. Can swing clockwise and anticlockwise.



#### INDOOR / TRACKLIGHTS / MICRO / MICRO 12

Item code 86.T001.5333.01

### **Remove Instructions**



Turn the hand grip to the position as shown

## **Integrated Adapter Installation Instructions**





the same as the picture direction with the showed before installation.

track plane.

phase 2/ phase 3. Can swing clockwise and anticlockwise.

## **Remove Instructions**



Turn the hand grip to the position as shown



Remove the track adapter as shown