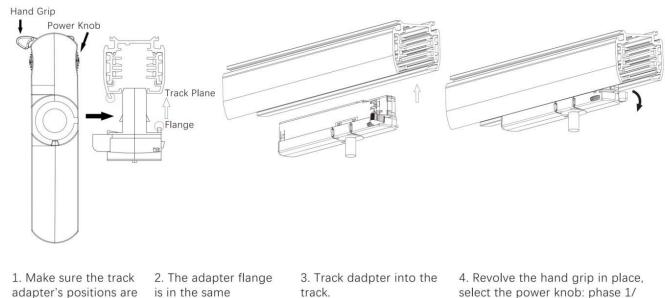

# Adapter Installation Instructions

1. Make sure the track adapter's positions are the same as the picture direction with the showed before installation.

2. The adapter flange is in the same track plane.

3. Track dadpter into the track.

4. Revolve the hand grip in place, select the power knob: phase 1/ phase 2/ phase 3. Can swing clockwise and anticlockwise.