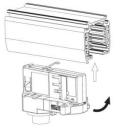

### **Remove Instructions**

Turn the hand grip to the position as shown

## **Remove Instructions**

Turn the hand grip to the position as shown

Remove the track adapter as shown