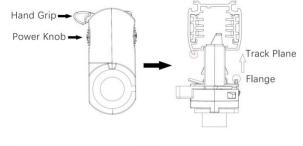

# Adapter Installation Instructions

1. Make sure the track adapter's positions are the same as the picture direction with the showed before installation.

2. The adapter flange is in the same track plane.

3. Track dadpter into the track.

4. Revolve the hand grip in place, select the power knob: phase 1/ phase 2/ phase 3. Can swing clockwise and anticlockwise.