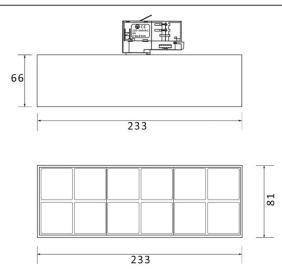

| Item code    | 86.T001.5333.02<br>Indoor<br>Tracklights<br>Micro |  |
|--------------|---------------------------------------------------|--|
| Product type |                                                   |  |
| Category     |                                                   |  |
| Family       |                                                   |  |
| Subfamily    | Micro 12                                          |  |
| Pictograms   | (→) 220 v → (RI 90) C €                           |  |
|              | Driver On IP 20                                   |  |

| Product                     |               |
|-----------------------------|---------------|
| Real power (W)              | 36            |
| Real luminous flux (Lm)     | 3600          |
| Beam angle (º)              | 36°           |
| Life time (h)               | 50000h L80B10 |
| IP                          | 20            |
| Electrical class insulation | Class I       |
| Operating temperature       | -20 +35       |
| Colour                      | black         |
| Control gear included       | yes           |
| Control gear                | DALI          |
| Colour temperature (K)      | 3000          |
| Colour consistency (SDCM)   | SDCM<3        |
| CRI                         | 90            |
|                             |               |