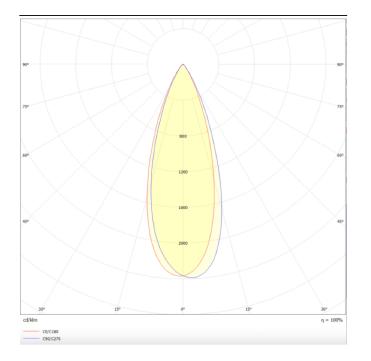

## Scheme

Photometry

## Micro 12

Lavov Tracklight from the family Micro 12 with a power of 36W and an optic of 36 degrees with a total lumen output of 3600 lm and an efficiency of 100 lm/W. CCT 3000 Kelvin. Made in Die Cast Aluminum and finished in black colour. DALI driver.