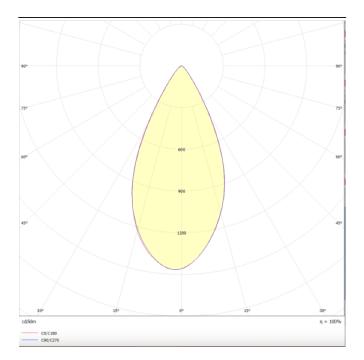

## Scheme 233

233

Photometry

## Micro 12

Lavov Tracklight from the family Micro 12 with a power of 36Wand an optic of 50 degrees with a total lumen output of 3600  $\mbox{Im}$ and an efficiency of 100 lm/W. CCT 3000 Kelvin. Made in Die Cast Aluminum and finished in White colour.ON-OFF driver.

| Product                     |               |
|-----------------------------|---------------|
| Real power (W)              | 36            |
| Real luminous flux (Lm)     | 3600          |
| Beam angle (º)              | 50°           |
| Life time (h)               | 50000h L80B10 |
| IP                          | 20            |
| Electrical class insulation | Class I       |
| Operating temperature       | -20 +35       |
| Colour                      | white         |
| Control gear included       | yes           |
| Control gear                | ON-OFF        |
| Colour temperature (K)      | 3000          |
| Colour consistency (SDCM)   | SDCM<3        |
| CRI                         | 90            |