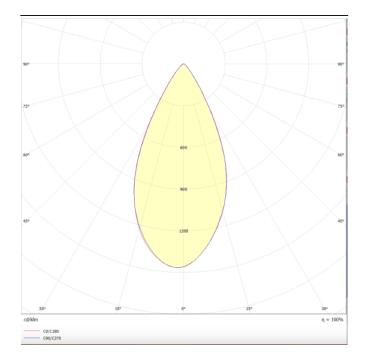

## Scheme

Photometry

## Micro 12

Lavov Tracklight from the family Micro 12 with a power of 36W and an optic of 50 degrees with a total lumen output of 3600 lm and an efficiency of 100 lm/W. CCT 3000 Kelvin. Made in Die Cast Aluminum and finished in black colour.ON-OFF driver.