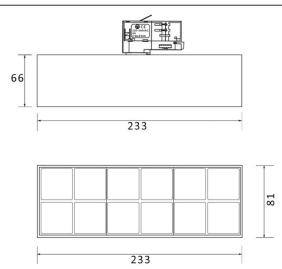

## Scheme

Photometry

| Product                     |               |
|-----------------------------|---------------|
| Real power (W)              | 36            |
| Real luminous flux (Lm)     | 3600          |
| Beam angle (º)              | 50°           |
| Life time (h)               | 50000h L80B10 |
| IP                          | 20            |
| Electrical class insulation | Class I       |
| Operating temperature       | -20 +35       |
| Colour                      | black         |
| Control gear included       | yes           |
| Control gear                | ON-OFF        |
| Colour temperature (K)      | 3000          |
| Colour consistency (SDCM)   | SDCM<3        |
| CRI                         | 90            |
|                             |               |