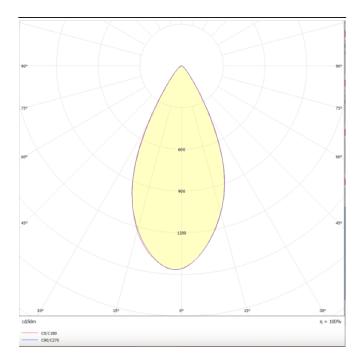

## Scheme 233

233

Photometry

## Micro 12

Lavov Tracklight from the family Micro 12 with a power of 36Wand an optic of 50 degrees with a total lumen output of 3600  $\mbox{Im}$ and an efficiency of 100 lm/W. CCT 3000 Kelvin. Made in Die Cast Aluminum and finished in White colour. DALI driver.