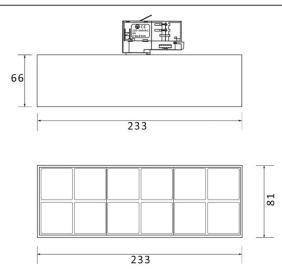

| Product                     |               |
|-----------------------------|---------------|
| Real power (W)              | 36            |
| Real luminous flux (Lm)     | 3600          |
| Beam angle (º)              | 50°           |
| Life time (h)               | 50000h L80B10 |
| IP                          | 20            |
| Electrical class insulation | Class I       |
| Operating temperature       | -20 +35       |
| Colour                      | black         |
| Control gear included       | yes           |
| Control gear                | DALI          |
| Colour temperature (K)      | 3000          |
| Colour consistency (SDCM)   | SDCM<3        |
| CRI                         | 90            |
|                             |               |