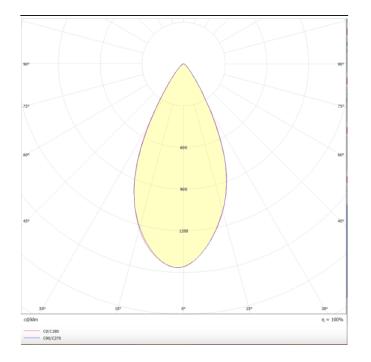

## Scheme

Photometry

## Micro 12

Lavov Tracklight from the family Micro 12 with a power of 36W and an optic of 50 degrees with a total lumen output of 3600 lm and an efficiency of 100 lm/W. CCT 3000 Kelvin. Made in Die Cast Aluminum and finished in black colour. DALI driver.