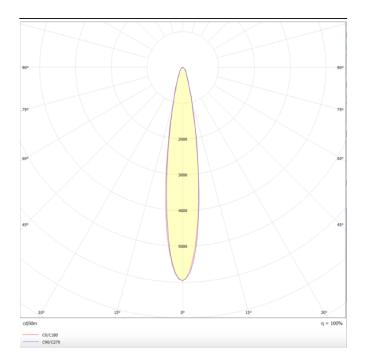

## Micro 12

Lavov Tracklight from the family Micro 12 with a power of 36Wand an optic of 12 degrees with a total lumen output of 3600  $\mbox{Im}$ and an efficiency of 100 lm/W. CCT 4000 Kelvin. Made in Die Cast Aluminum and finished in White colour.ON-OFF driver.

| Product                     |               |
|-----------------------------|---------------|
| Real power (W)              | 36            |
| Real luminous flux (Lm)     | 3600          |
| Beam angle (º)              | 12°           |
| Life time (h)               | 50000h L80B10 |
| IP                          | 20            |
| Electrical class insulation | Class I       |
| Operating temperature       | -20 +35       |
| Colour                      | white         |
| Control gear included       | yes           |
| Control gear                | ON-OFF        |
| Colour temperature (K)      | 4000          |
| Colour consistency (SDCM)   | SDCM<3        |
| CRI                         | 90            |