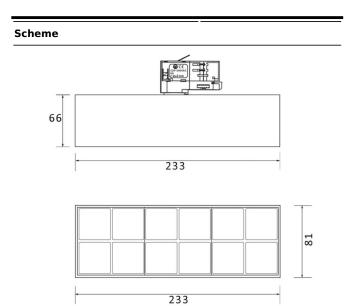

| Product                     |               |
|-----------------------------|---------------|
| Real power (W)              | 36            |
| Real luminous flux (Lm)     | 3600          |
| Beam angle (º)              | 12°           |
| Life time (h)               | 50000h L80B10 |
| IP                          | 20            |
| Electrical class insulation | Class I       |
| Operating temperature       | -20 +35       |
| Colour                      | white         |
| Control gear included       | yes           |
| Control gear                | ON-OFF        |
| Colour temperature (K)      | 4000          |
| Colour consistency (SDCM)   | SDCM<3        |
| CRI                         | 90            |