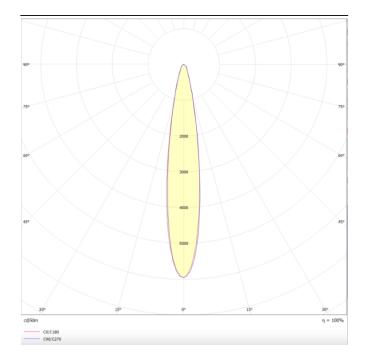

## Scheme

Photometry

## Micro 12

Lavov Tracklight from the family Micro 12 with a power of 36W and an optic of 12 degrees with a total lumen output of 3600 lm and an efficiency of 100 lm/W. CCT 4000 Kelvin. Made in Die Cast Aluminum and finished in black colour.ON-OFF driver.