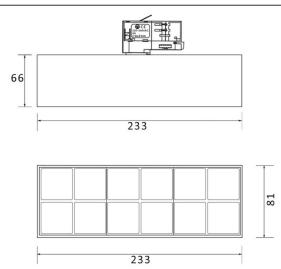

## Scheme

Photometry

| Product                     |               |
|-----------------------------|---------------|
| Real power (W)              | 36            |
| Real luminous flux (Lm)     | 3600          |
| Beam angle (º)              | <b>12°</b>    |
| Life time (h)               | 50000h L80B10 |
| IP                          | 20            |
| Electrical class insulation | Class I       |
| Operating temperature       | -20 +35       |
| Colour                      | black         |
| Control gear included       | yes           |
| Control gear                | ON-OFF        |
| Colour temperature (K)      | 4000          |
| Colour consistency (SDCM)   | SDCM<3        |
| CRI                         | 90            |
|                             |               |