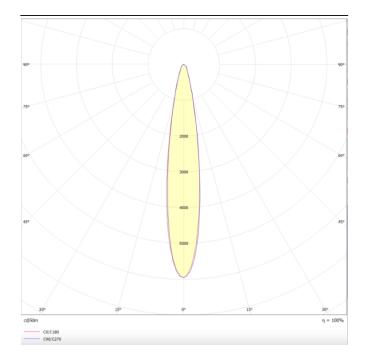

## Scheme

Photometry

## Micro 12

Lavov Tracklight from the family Micro 12 with a power of 36W and an optic of 12 degrees with a total lumen output of 3600 lm and an efficiency of 100 lm/W. CCT 4000 Kelvin. Made in Die Cast Aluminum and finished in White colour. DALI driver.