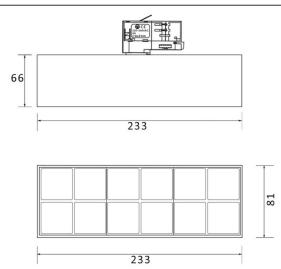

## Scheme

Photometry

| Item code    | 86.T001.5413.01<br>Indoor    |  |
|--------------|------------------------------|--|
| Product type |                              |  |
| Category     | <br>Tracklights              |  |
| Family       | Micro                        |  |
| Subfamily    | Micro 12                     |  |
| Pictograms   | (=) 220 v → CRI CE           |  |
|              | Driver On IP<br>INCL. Off 20 |  |