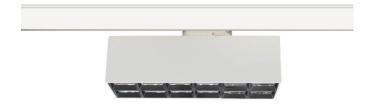

**TRACKLIGHTS - MICRO** 

## Micro 12

Lavov Tracklight from the family Micro 12 with a power of 36W and an optic of 12 degrees with a total lumen output of 3600 lm and an efficiency of 100 lm/W. CCT 4000 Kelvin. Made in Die Cast Aluminum and finished in White colour. DALI driver.