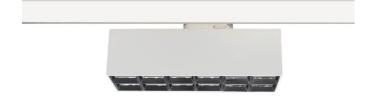

## Micro 12

Lavov Tracklight from the family Micro 12 with a power of 36Wand an optic of 12 degrees with a total lumen output of 3600  $\mbox{Im}$ and an efficiency of 100 lm/W. CCT 4000 Kelvin. Made in Die Cast Aluminum and finished in black colour. DALI driver.

| Item code    | 86.T001.5413.02 Indoor Tracklights |  |
|--------------|------------------------------------|--|
| Product type |                                    |  |
| Category     |                                    |  |
| Family       | Micro                              |  |
| Subfamily    | Micro 12                           |  |
| Pictograms   | (a) 220 v                          |  |
|              | Oriver On IP 20                    |  |

| Product                     |               |
|-----------------------------|---------------|
| Real power (W)              | 36            |
| Real luminous flux (Lm)     | 3600          |
| Beam angle (º)              | 12°           |
| Life time (h)               | 50000h L80B10 |
| IP                          | 20            |
| Electrical class insulation | Class I       |
| Operating temperature       | -20 +35       |
| Colour                      | black         |
| Control gear included       | yes           |
| Control gear                | DALI          |
| Colour temperature (K)      | 4000          |
| Colour consistency (SDCM)   | SDCM<3        |
| CRI                         | 90            |