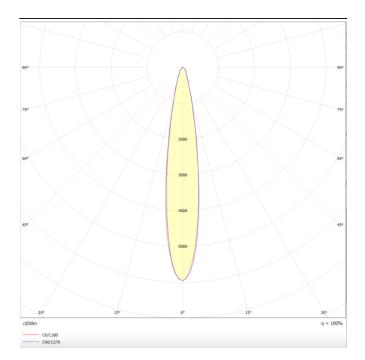

## Scheme 66 233

233

Photometry

## Micro 12

Lavov Tracklight from the family Micro 12 with a power of 36Wand an optic of 12 degrees with a total lumen output of 3600  $\mbox{Im}$ and an efficiency of 100 lm/W. CCT 4000 Kelvin. Made in Die Cast Aluminum and finished in black colour. DALI driver.

| Product                     |               |
|-----------------------------|---------------|
| Real power (W)              | 36            |
| Real luminous flux (Lm)     | 3600          |
| Beam angle (º)              | 12°           |
| Life time (h)               | 50000h L80B10 |
| IP                          | 20            |
| Electrical class insulation | Class I       |
| Operating temperature       | -20 +35       |
| Colour                      | black         |
| Control gear included       | yes           |
| Control gear                | DALI          |
| Colour temperature (K)      | 4000          |
| Colour consistency (SDCM)   | SDCM<3        |
| CRI                         | 90            |