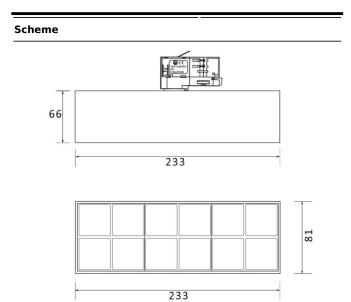

## Micro 12

Lavov Tracklight from the family Micro 12 with a power of 36Wand an optic of 24 degrees with a total lumen output of 3600 lm and an efficiency of 100 lm/W. CCT 4000 Kelvin. Made in Die Cast Aluminum and finished in White colour.ON-OFF driver.

| Product                     |               |
|-----------------------------|---------------|
| Real power (W)              | 36            |
| Real luminous flux (Lm)     | 3600          |
| Beam angle (º)              | 24°           |
| Life time (h)               | 50000h L80B10 |
| IP                          | 20            |
| Electrical class insulation | Class I       |
| Operating temperature       | -20 +35       |
| Colour                      | white         |
| Control gear included       | yes           |
| Control gear                | ON-OFF        |
| Colour temperature (K)      | 4000          |
| Colour consistency (SDCM)   | SDCM<3        |
| CRI                         | 90            |