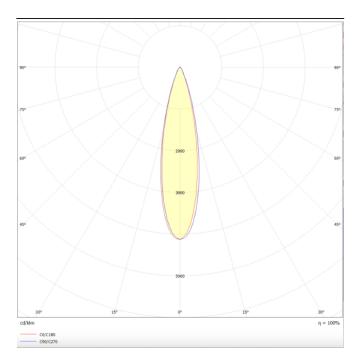

Photometry

## Micro 12

Lavov Tracklight from the family Micro 12 with a power of 36Wand an optic of 24 degrees with a total lumen output of 3600 lm and an efficiency of 100 lm/W. CCT 4000 Kelvin. Made in Die Cast Aluminum and finished in White colour.ON-OFF driver.