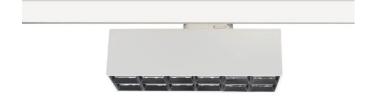

## Micro 12

Lavov Tracklight from the family Micro 12 with a power of 36Wand an optic of 24 degrees with a total lumen output of 3600 lm and an efficiency of 100 lm/W. CCT 4000 Kelvin. Made in Die Cast Aluminum and finished in White colour.ON-OFF driver.

| Item code    | 86.T001.5421.01 Indoor Tracklights |  |
|--------------|------------------------------------|--|
| Product type |                                    |  |
| Category     |                                    |  |
| Family       | Micro                              |  |
| Subfamily    | Micro 12                           |  |
| Pictograms   | (220 v                             |  |
|              | Driver On IP 20                    |  |

| Product                     |               |
|-----------------------------|---------------|
| Real power (W)              | 36            |
| Real luminous flux (Lm)     | 3600          |
| Beam angle (º)              | 24°           |
| Life time (h)               | 50000h L80B10 |
| IP                          | 20            |
| Electrical class insulation | Class I       |
| Operating temperature       | -20 +35       |
| Colour                      | white         |
| Control gear included       | yes           |
| Control gear                | ON-OFF        |
| Colour temperature (K)      | 4000          |
| Colour consistency (SDCM)   | SDCM<3        |
| CRI                         | 90            |