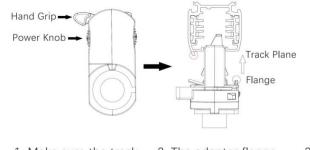

## Adapter Installation Instructions

1. Make sure the track adapter's positions are the same as the picture direction with the showed before installation.

2. The adapter flange is in the same track plane.

3. Track dadpter into the track.

4. Revolve the hand grip in place, select the power knob: phase 1/ phase 2/ phase 3. Can swing clockwise and anticlockwise.