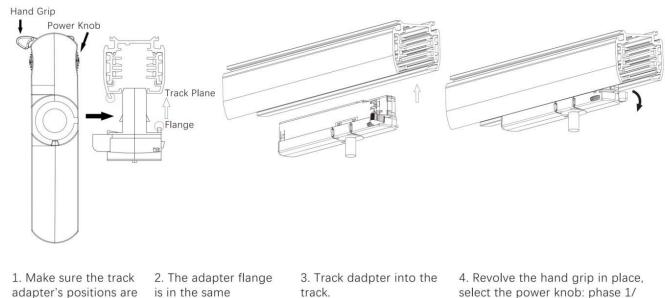

## Adapter Installation Instructions

1. Make sure the track adapter's positions are the same as the picture direction with the showed before installation.

2. The adapter flange is in the same track plane.

3. Track dadpter into the track.

4. Revolve the hand grip in place, select the power knob: phase 1/ phase 2/ phase 3. Can swing clockwise and anticlockwise.