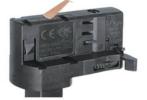

## Adapter

Integrated Adapter

## **Integrated Adapter Installation Instructions**

the same as the picture direction with the showed before installation.

track plane.

select the power knob: phase 1/ phase 2/ phase 3. Can swing clockwise and anticlockwise.