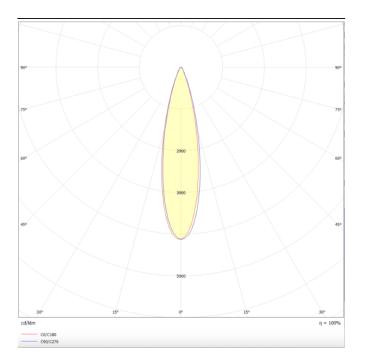

## Micro 12

Lavov Tracklight from the family Micro 12 with a power of 36Wand an optic of 24 degrees with a total lumen output of 3600 lm and an efficiency of 100 lm/W. CCT 4000 Kelvin. Made in Die Cast Aluminum and finished in black colour.ON-OFF driver.

| Product                     |               |
|-----------------------------|---------------|
| Real power (W)              | 36            |
| Real luminous flux (Lm)     | 3600          |
| Beam angle (º)              | 24°           |
| Life time (h)               | 50000h L80B10 |
| IP                          | 20            |
| Electrical class insulation | Class I       |
| Operating temperature       | -20 +35       |
| Colour                      | black         |
| Control gear included       | yes           |
| Control gear                | ON-OFF        |
| Colour temperature (K)      | 4000          |
| Colour consistency (SDCM)   | SDCM<3        |
| CRI                         | 90            |