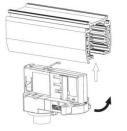

#### **Remove Instructions**

Turn the hand grip to the position as shown

## **Remove Instructions**

Turn the hand grip to the position as shown

Remove the track adapter as shown