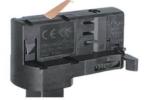

#### Adapter Installation Instructions

1. Make sure the track adapter's positions are the same as the picture direction with the showed before installation.

2. The adapter flange is in the same track plane.

3. Track dadpter into the track.

4. Revolve the hand grip in place, select the power knob: phase 1/ phase 2/ phase 3. Can swing clockwise and anticlockwise.