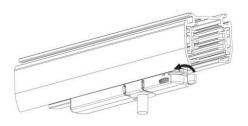

Phase) Rail

Adapter

Integrated Adapter

#### Adapter Installation Instructions



1. Make sure the track adapter's positions are the same as the picture direction with the showed before installation.

2. The adapter flange is in the same track plane.



3. Track dadpter into the track.



4. Revolve the hand grip in place, select the power knob: phase 1/ phase 2/ phase 3. Can swing clockwise and anticlockwise.



#### INDOOR / TRACKLIGHTS / MICRO / MICRO 12

Item code 86.T001.5421.02

#### **Remove Instructions**



Turn the hand grip to the position as shown

#### **Integrated Adapter Installation Instructions**





the same as the picture direction with the showed before installation.

track plane.

phase 2/ phase 3. Can swing clockwise and anticlockwise.

## **Remove Instructions**



Turn the hand grip to the position as shown



Remove the track adapter as shown