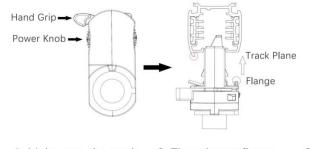

#### Adapter Installation Instructions

1. Make sure the track adapter's positions are the same as the picture direction with the showed before installation.

2. The adapter flange is in the same track plane.

3. Track dadpter into the track.

4. Revolve the hand grip in place, select the power knob: phase 1/ phase 2/ phase 3. Can swing clockwise and anticlockwise.