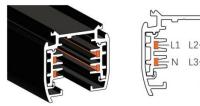

## 4 Wire (3-Phase) Track Rail and Adapter Type

4 Wire (3-Phase) Rail

Adapter

Integrated Adapter