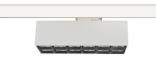

# INDOOR / TRACKLIGHTS / MICRO / MICRO 12

#### Item code 86.T001.5421.02

- Installation and wiring of luminaire must be in accordance with all applicable local codes.
- Installation, inspection, and maintenance of luminaires should be performed by a qualified
- electrician.
- DO NOT make or alter any open holes in the luminaire. Do not modify the luminaire.
- DO NOT install damaged product.
- Make sure electrical power is OFF before and during installation and maintenance.
- Make sure the equipment is properly grounded.
- Make sure the supply voltage is same as the rated fixture voltage.

#### INDOOR / TRACKLIGHTS / MICRO / MICRO 12

Item code 86.T001.5421.02

Please read all instructions before installation to avoid any problems.