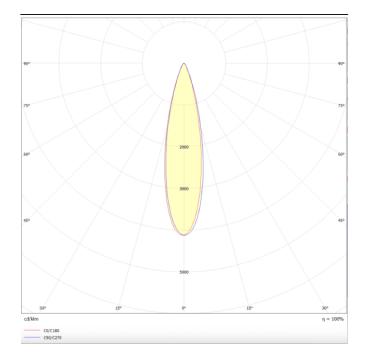

## Scheme

Photometry

## Micro 12

Lavov Tracklight from the family Micro 12 with a power of 36W and an optic of 24 degrees with a total lumen output of 3600 lm and an efficiency of 100 lm/W. CCT 4000 Kelvin. Made in Die Cast Aluminum and finished in White colour. DALI driver.