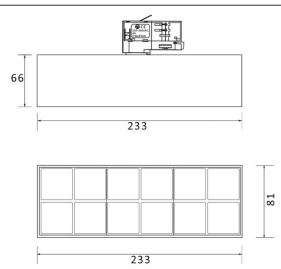

| Item code    | 86.T001.5423.01<br>Indoor<br>Tracklights<br>Micro |  |
|--------------|---------------------------------------------------|--|
| Product type |                                                   |  |
| Category     |                                                   |  |
| Family       |                                                   |  |
| Subfamily    | Micro 12                                          |  |
| Pictograms   | (→) 220 v → (RI 90) C €                           |  |
|              | Driver<br>INCL. Off IP<br>20                      |  |

| Product                     |               |
|-----------------------------|---------------|
| Real power (W)              | 36            |
| Real luminous flux (Lm)     | 3600          |
| Beam angle (º)              | 24°           |
| Life time (h)               | 50000h L80B10 |
| IP                          | 20            |
| Electrical class insulation | Class I       |
| Operating temperature       | -20 +35       |
| Colour                      | white         |
| Control gear included       | yes           |
| Control gear                | DALI          |
| Colour temperature (K)      | 4000          |
| Colour consistency (SDCM)   | SDCM<3        |
| CRI                         | 90            |
|                             |               |