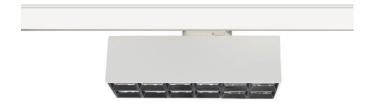

## Micro 12

Lavov Tracklight from the family Micro 12 with a power of 36W and an optic of 24 degrees with a total lumen output of 3600 lm and an efficiency of 100 lm/W. CCT 4000 Kelvin. Made in Die Cast Aluminum and finished in White colour. DALI driver.