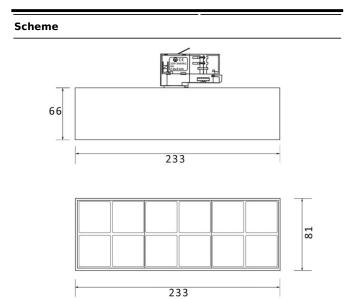

| Product                     | ·             |
|-----------------------------|---------------|
| Real power (W)              | 36            |
| Real luminous flux (Lm)     | 3600          |
| Beam angle (º)              | 24°           |
| Life time (h)               | 50000h L80B10 |
| IP                          | 20            |
| Electrical class insulation | Class I       |
| Operating temperature       | -20 +35       |
| Colour                      | black         |
| Control gear included       | yes           |
| Control gear                | DALI          |
| Colour temperature (K)      | 4000          |
| Colour consistency (SDCM)   | SDCM<3        |
| CRI                         | 90            |