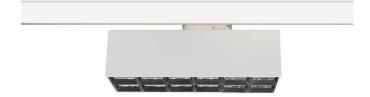

## Micro 12

Lavov Tracklight from the family Micro 12 with a power of 36Wand an optic of 24 degrees with a total lumen output of 3600 lm and an efficiency of 100 lm/W. CCT 4000 Kelvin. Made in Die Cast Aluminum and finished in black colour. DALI driver.

| Item code    | 86.T001.5423.02 Indoor Tracklights |  |
|--------------|------------------------------------|--|
| Product type |                                    |  |
| Category     |                                    |  |
| Family       | Micro                              |  |
| Subfamily    | Micro 12                           |  |
| Pictograms   | (a) 220 v                          |  |
|              | Driver On IP 20                    |  |

| Product                     | ·             |
|-----------------------------|---------------|
| Real power (W)              | 36            |
| Real luminous flux (Lm)     | 3600          |
| Beam angle (º)              | 24°           |
| Life time (h)               | 50000h L80B10 |
| IP                          | 20            |
| Electrical class insulation | Class I       |
| Operating temperature       | -20 +35       |
| Colour                      | black         |
| Control gear included       | yes           |
| Control gear                | DALI          |
| Colour temperature (K)      | 4000          |
| Colour consistency (SDCM)   | SDCM<3        |
| CRI                         | 90            |