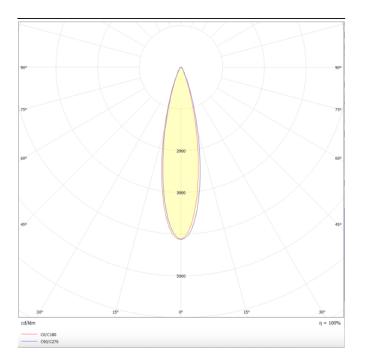

## Micro 12

Lavov Tracklight from the family Micro 12 with a power of 36Wand an optic of 24 degrees with a total lumen output of 3600 lm and an efficiency of 100 lm/W. CCT 4000 Kelvin. Made in Die Cast Aluminum and finished in black colour. DALI driver.

| Product                     | ·             |
|-----------------------------|---------------|
| Real power (W)              | 36            |
| Real luminous flux (Lm)     | 3600          |
| Beam angle (º)              | 24°           |
| Life time (h)               | 50000h L80B10 |
| IP                          | 20            |
| Electrical class insulation | Class I       |
| Operating temperature       | -20 +35       |
| Colour                      | black         |
| Control gear included       | yes           |
| Control gear                | DALI          |
| Colour temperature (K)      | 4000          |
| Colour consistency (SDCM)   | SDCM<3        |
| CRI                         | 90            |