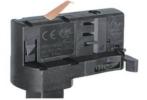

### Adapter

Integrated Adapter

## **Integrated Adapter Installation Instructions**

the same as the picture direction with the showed before installation.

track plane.

select the power knob: phase 1/ phase 2/ phase 3. Can swing clockwise and anticlockwise.