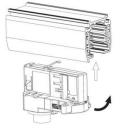

#### **Remove Instructions**

Turn the hand grip to the position as shown

## **Remove Instructions**

Turn the hand grip to the position as shown

Remove the track adapter as shown