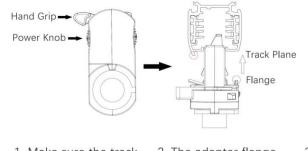

### Adapter Installation Instructions

1. Make sure the track adapter's positions are the same as the picture direction with the showed before installation.

2. The adapter flange is in the same track plane.

3. Track dadpter into the track.

4. Revolve the hand grip in place, select the power knob: phase 1/ phase 2/ phase 3. Can swing clockwise and anticlockwise.