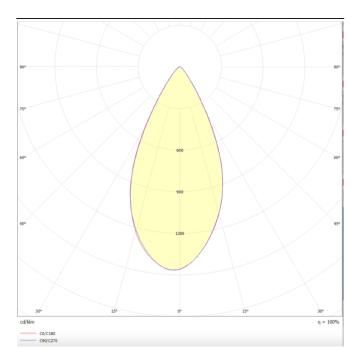

## Micro 12

Lavov Tracklight from the family Micro 12 with a power of 36Wand an optic of 36 degrees with a total lumen output of 3600  $\mbox{Im}$ and an efficiency of 100 lm/W. CCT 4000 Kelvin. Made in Die Cast Aluminum and finished in White colour.ON-OFF driver.

| Product                     |               |
|-----------------------------|---------------|
| Real power (W)              | 36            |
| Real luminous flux (Lm)     | 3600          |
| Beam angle (º)              | 36°           |
| Life time (h)               | 50000h L80B10 |
| IP                          | 20            |
| Electrical class insulation | Class I       |
| Operating temperature       | -20 +35       |
| Colour                      | white         |
| Control gear included       | yes           |
| Control gear                | ON-OFF        |
| Colour temperature (K)      | 4000          |
| Colour consistency (SDCM)   | SDCM<3        |
| CRI                         | 90            |