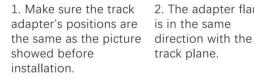

#### **Adapter Installation Instructions**

2. The adapter flange is in the same track plane.

3. Track dadpter into the track.

4. Revolve the hand grip in place, select the power knob: phase 1/ phase 2/ phase 3. Can swing clockwise and anticlockwise.

# **Integrated Adapter Installation Instructions**

- 1. Make sure the track adapter's positions are the same as the picture direction with the showed before installation.
- 2. The adapter flange is in the same track plane.
- 3. Track dadpter into the track.
- 4. Revolve the hand grip in place, select the power knob: phase 1/ phase 2/ phase 3. Can swing clockwise and anticlockwise.