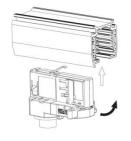

## **Remove Instructions**

Turn the hand grip to the position as shown

Remove the track adapter as shown

# **Remove Instructions**

Turn the hand grip to the position as shown

Remove the track adapter as shown