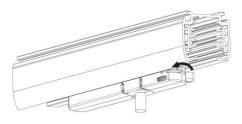

## **Remove Instructions**

Turn the hand grip to the position as shown

Remove the track adapter as shown

# **Remove Instructions**

Turn the hand grip to the position as shown

Remove the track adapter as shown