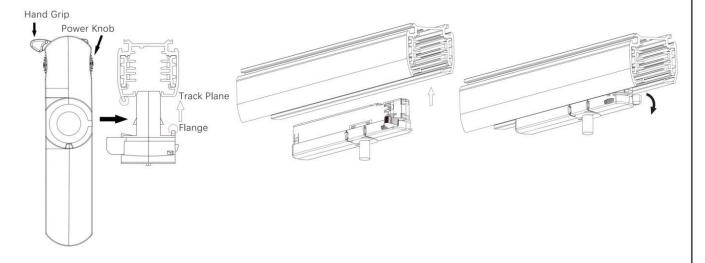

#### **Adapter Installation Instructions**

2. The adapter flange is in the same track plane.

3. Track dadpter into the track.

4. Revolve the hand grip in place, select the power knob: phase 1/ phase 2/ phase 3. Can swing clockwise and anticlockwise.

# **Integrated Adapter Installation Instructions**

- 1. Make sure the track adapter's positions are the same as the picture direction with the showed before installation.
- 2. The adapter flange is in the same track plane.
- 3. Track dadpter into the track.
- 4. Revolve the hand grip in place, select the power knob: phase 1/ phase 2/ phase 3. Can swing clockwise and anticlockwise.