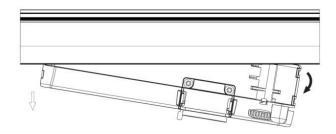

## **Remove Instructions**

Turn the hand grip to the position as shown

Remove the track adapter as shown