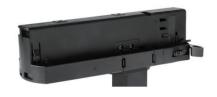

# **Integrated Adapter Installation Instructions**

- 1. Make sure the track adapter's positions are the same as the picture direction with the showed before installation.
- 2. The adapter flange is in the same track plane.
- 3. Track dadpter into the track.
- 4. Revolve the hand grip in place, select the power knob: phase 1/ phase 2/ phase 3. Can swing clockwise and anticlockwise.

# **Remove Instructions**

Turn the hand grip to the position as shown

Remove the track adapter as shown