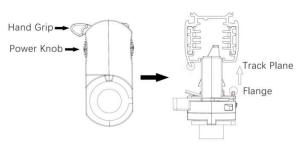

#### **Adapter Installation Instructions**

2. The adapter flange is in the same track plane.

3. Track dadpter into the track.

4. Revolve the hand grip in place, select the power knob: phase 1/ phase 2/ phase 3. Can swing clockwise and anticlockwise.

# **Integrated Adapter Installation Instructions**

- 1. Make sure the track adapter's positions are the same as the picture direction with the showed before installation.
- 2. The adapter flange is in the same track plane.
- 3. Track dadpter into the track.
- 4. Revolve the hand grip in place, select the power knob: phase 1/ phase 2/ phase 3. Can swing clockwise and anticlockwise.