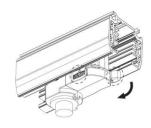

## **Remove Instructions**

Turn the hand grip to the position as shown

Remove the track adapter as shown

# **Remove Instructions**

Turn the hand grip to the position as shown

Remove the track adapter as shown