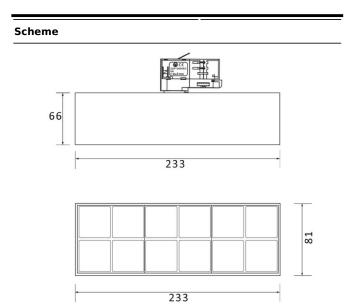

## Micro 12

Lavov Tracklight from the family Micro 12 with a power of 36Wand an optic of 36 degrees with a total lumen output of 3600  $\mbox{Im}$ and an efficiency of 100 lm/W. CCT 4000 Kelvin. Made in Die Cast Aluminum and finished in black colour.ON-OFF driver.

| Product                     |               |
|-----------------------------|---------------|
| Real power (W)              | 36            |
| Real luminous flux (Lm)     | 3600          |
| Beam angle (º)              | 36°           |
| Life time (h)               | 50000h L80B10 |
| IP                          | 20            |
| Electrical class insulation | Class I       |
| Operating temperature       | -20 +35       |
| Colour                      | black         |
| Control gear included       | yes           |
| Control gear                | ON-OFF        |
| Colour temperature (K)      | 4000          |
| Colour consistency (SDCM)   | SDCM<3        |
| CRI                         | 90            |