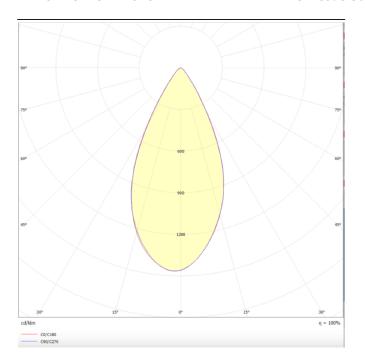

Photometry

| Product                     |               |
|-----------------------------|---------------|
| Real power (W)              | 36            |
| Real luminous flux (Lm)     | 3600          |
| Beam angle (º)              | 36°           |
| Life time (h)               | 50000h L80B10 |
| IP                          | 20            |
| Electrical class insulation | Class I       |
| Operating temperature       | -20 +35       |
| Colour                      | black         |
| Control gear included       | yes           |
| Control gear                | ON-OFF        |
| Colour temperature (K)      | 4000          |
| Colour consistency (SDCM)   | SDCM<3        |
| CRI                         | 90            |