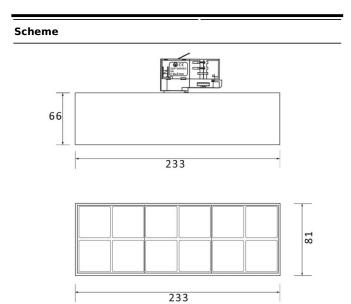

## Micro 12

Lavov Tracklight from the family Micro 12 with a power of 36Wand an optic of 36 degrees with a total lumen output of 3600  $\mbox{Im}$ and an efficiency of 100 lm/W. CCT 4000 Kelvin. Made in Die Cast Aluminum and finished in White colour. DALI driver.

| Product                     |               |
|-----------------------------|---------------|
| Real power (W)              | 36            |
| Real luminous flux (Lm)     | 3600          |
| Beam angle (º)              | 36°           |
| Life time (h)               | 50000h L80B10 |
| IP                          | 20            |
| Electrical class insulation | Class I       |
| Operating temperature       | -20 +35       |
| Colour                      | white         |
| Control gear included       | yes           |
| Control gear                | DALI          |
| Colour temperature (K)      | 4000          |
| Colour consistency (SDCM)   | SDCM<3        |
| CRI                         | 90            |