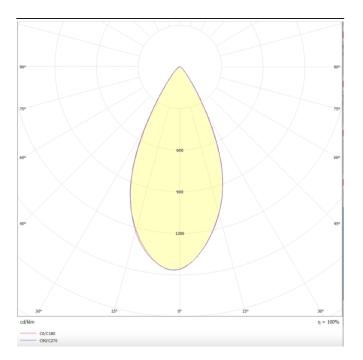

Photometry

## Micro 12

Lavov Tracklight from the family Micro 12 with a power of 36Wand an optic of 36 degrees with a total lumen output of 3600  $\mbox{Im}$ and an efficiency of 100 lm/W. CCT 4000 Kelvin. Made in Die Cast Aluminum and finished in White colour. DALI driver.

| Product                     |               |
|-----------------------------|---------------|
| Real power (W)              | 36            |
| Real luminous flux (Lm)     | 3600          |
| Beam angle (º)              | 36°           |
| Life time (h)               | 50000h L80B10 |
| IP                          | 20            |
| Electrical class insulation | Class I       |
| Operating temperature       | -20 +35       |
| Colour                      | white         |
| Control gear included       | yes           |
| Control gear                | DALI          |
| Colour temperature (K)      | 4000          |
| Colour consistency (SDCM)   | SDCM<3        |
| CRI                         | 90            |