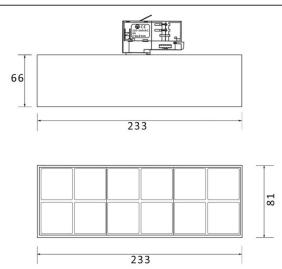

| Item code    | 86.T001.5433.02<br>Indoor<br>Tracklights<br>Micro |  |
|--------------|---------------------------------------------------|--|
| Product type |                                                   |  |
| Category     |                                                   |  |
| Family       |                                                   |  |
| Subfamily    | Micro 12                                          |  |
| Pictograms   | (→) 220 v → (RI 90) C €                           |  |
|              | Driver On IP 20                                   |  |

| Product                     |               |
|-----------------------------|---------------|
| Real power (W)              | 36            |
| Real luminous flux (Lm)     | 3600          |
| Beam angle (º)              | 36°           |
| Life time (h)               | 50000h L80B10 |
| IP                          | 20            |
| Electrical class insulation | Class I       |
| Operating temperature       | -20 +35       |
| Colour                      | black         |
| Control gear included       | yes           |
| Control gear                | DALI          |
| Colour temperature (K)      | 4000          |
| Colour consistency (SDCM)   | SDCM<3        |
| CRI                         | 90            |
|                             |               |