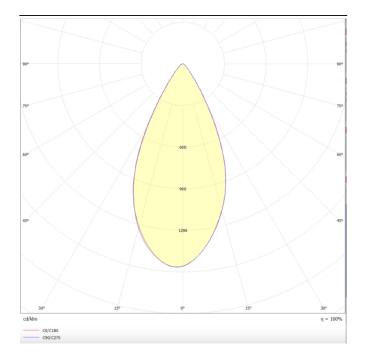

## Scheme

Photometry

## Micro 12

Lavov Tracklight from the family Micro 12 with a power of 36W and an optic of 36 degrees with a total lumen output of 3600 lm and an efficiency of 100 lm/W. CCT 4000 Kelvin. Made in Die Cast Aluminum and finished in black colour. DALI driver.