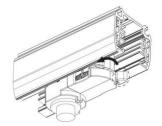

#### Adapter Installation Instructions

1. Make sure the track adapter's positions are the same as the picture direction with the showed before installation.

2. The adapter flange is in the same track plane.

3. Track dadpter into the track.

4. Revolve the hand grip in place, select the power knob: phase 1/ phase 2/ phase 3. Can swing clockwise and anticlockwise.