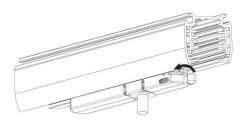

Adapter

#### Adapter Installation Instructions



1. Make sure the track adapter's positions are the same as the picture direction with the showed before installation.

2. The adapter flange is in the same track plane.



3. Track dadpter into the track.



4. Revolve the hand grip in place, select the power knob: phase 1/ phase 2/ phase 3. Can swing clockwise and anticlockwise.



#### INDOOR / TRACKLIGHTS / MICRO / MICRO 12

Item code 86.T001.5433.02

#### **Remove Instructions**



Turn the hand grip to the position as shown

#### **Integrated Adapter Installation Instructions**





the same as the picture direction with the showed before installation.

track plane.

select the power knob: phase 1/ phase 2/ phase 3. Can swing clockwise and anticlockwise.

## **Remove Instructions**



Turn the hand grip to the position as shown



Remove the track adapter as shown