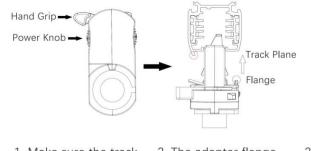

#### Adapter Installation Instructions

1. Make sure the track adapter's positions are the same as the picture direction with the showed before installation.

2. The adapter flange is in the same track plane.

3. Track dadpter into the track.

4. Revolve the hand grip in place, select the power knob: phase 1/ phase 2/ phase 3. Can swing clockwise and anticlockwise.