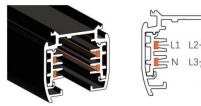

# 4 Wire (3-Phase) Track Rail and Adapter Type

4 Wire (3-Phase) Rail

#### Adapter Installation Instructions

1. Make sure the track adapter's positions are the same as the picture direction with the showed before installation.

2. The adapter flange is in the same track plane.

3. Track dadpter into the track.

4. Revolve the hand grip in place, select the power knob: phase 1/ phase 2/ phase 3. Can swing clockwise and anticlockwise.