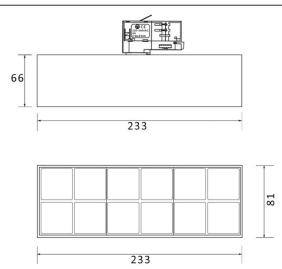

**TRACKLIGHTS - MICRO** 

## Item code 86.T001.5441.02





## Scheme



Photometry





## Micro 12

Lavov Tracklight from the family Micro 12 with a power of 36W and an optic of 50 degrees with a total lumen output of 3600 lm and an efficiency of 100 lm/W. CCT 4000 Kelvin. Made in Die Cast Aluminum and finished in black colour.ON-OFF driver.

| Item code    | 86.T001.5441.02<br>Indoor<br>Tracklights |  |
|--------------|------------------------------------------|--|
| Product type |                                          |  |
| Category     |                                          |  |
| Family       | Micro                                    |  |
| Subfamily    | Micro 12                                 |  |
| Pictograms   | (=) 220 v → CRI C€                       |  |
|              | Driver On IP<br>INCL. Off 20             |  |

| Product