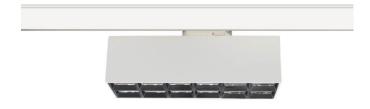

## Micro 12

Lavov Tracklight from the family Micro 12 with a power of 36W and an optic of 50 degrees with a total lumen output of 3600 lm and an efficiency of 100 lm/W. CCT 4000 Kelvin. Made in Die Cast Aluminum and finished in black colour.ON-OFF driver.