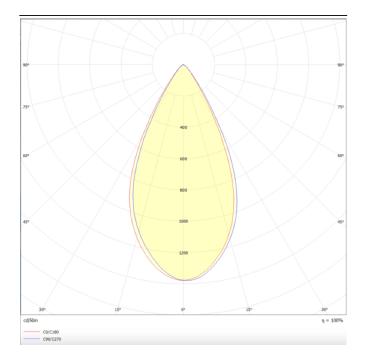

**TRACKLIGHTS - MICRO** 

## Item code 86.T001.5441.02





## Scheme



Photometry





## Micro 12

Lavov Tracklight from the family Micro 12 with a power of 36W and an optic of 50 degrees with a total lumen output of 3600 lm and an efficiency of 100 lm/W. CCT 4000 Kelvin. Made in Die Cast Aluminum and finished in black colour.ON-OFF driver.

| Item code    | 86.T001.5441.02<br>Indoor<br>Tracklights |  |
|--------------|------------------------------------------|--|
| Product type |                                          |  |
| Category     |                                          |  |
| Family       | Micro                                    |  |
| Subfamily    | Micro 12                                 |  |
| Pictograms   | (=) 220 v → CRI C€                       |  |
|              | Driver On IP<br>INCL. Off 20             |  |

| Product                     |