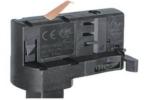

### Adapter

Integrated Adapter

### **Integrated Adapter Installation Instructions**

the same as the picture direction with the showed before installation.

track plane.

select the power knob: phase 1/ phase 2/ phase 3. Can swing clockwise and anticlockwise.