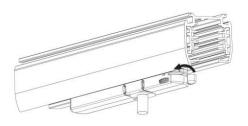

ed Adapter

### Adapter Installation Instructions



1. Make sure the track adapter's positions are the same as the picture direction with the showed before installation.

2. The adapter flange is in the same track plane.



3. Track dadpter into the track.



4. Revolve the hand grip in place, select the power knob: phase 1/ phase 2/ phase 3. Can swing clockwise and anticlockwise.



#### INDOOR / TRACKLIGHTS / MICRO / MICRO 12

Item code 86.T001.5441.02

#### **Remove Instructions**



Turn the hand grip to the position as shown

### **Integrated Adapter Installation Instructions**





the same as the picture direction with the showed before installation.

track plane.

select the power knob: phase 1/ phase 2/ phase 3. Can swing clockwise and anticlockwise.

## **Remove Instructions**



Turn the hand grip to the position as shown



Remove the track adapter as shown