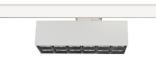

# INDOOR / TRACKLIGHTS / MICRO / MICRO 12

#### Item code 86.T001.5441.02

- Installation and wiring of luminaire must be in accordance with all applicable local codes.
- Installation, inspection, and maintenance of luminaires should be performed by a qualified
- electrician.
- DO NOT make or alter any open holes in the luminaire. Do not modify the luminaire.
- DO NOT install damaged product.
- Make sure electrical power is OFF before and during installation and maintenance.
- Make sure the equipment is properly grounded.
- Make sure the supply voltage is same as the rated fixture voltage.

#### INDOOR / TRACKLIGHTS / MICRO / MICRO 12

Item code 86.T001.5441.02

Please read all instructions before installation to avoid any problems.