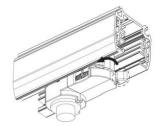

### Adapter

Integrated Adapter

### **Integrated Adapter Installation Instructions**

the same as the picture direction with the showed before installation.

track plane.

select the power knob: phase 1/ phase 2/ phase 3. Can swing clockwise and anticlockwise.