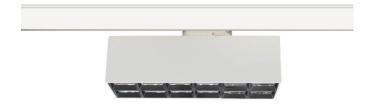

## Micro 12

Lavov Tracklight from the family Micro 12 with a power of 36W and an optic of 50 degrees with a total lumen output of 3600 lm and an efficiency of 100 lm/W. CCT 4000 Kelvin. Made in Die Cast Aluminum and finished in White colour. DALI driver.