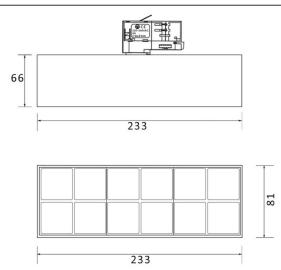

## Scheme

Photometry

| Item code    | 86.T001.5443.01<br>Indoor<br>Tracklights |  |
|--------------|------------------------------------------|--|
| Product type |                                          |  |
| Category     |                                          |  |
| Family       | Micro                                    |  |
| Subfamily    | Micro 12                                 |  |
| Pictograms   | (☐) 220 v → CRI 240 V → XX° 90 CE        |  |
|              | Driver On IP INCL. Off 20                |  |