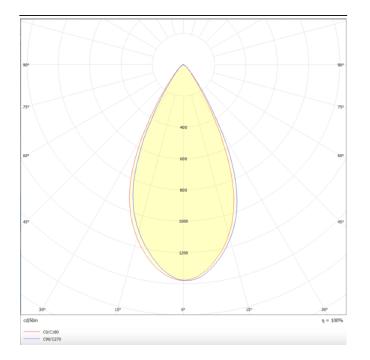

## Scheme

Photometry

## Micro 12

Lavov Tracklight from the family Micro 12 with a power of 36W and an optic of 50 degrees with a total lumen output of 3600 lm and an efficiency of 100 lm/W. CCT 4000 Kelvin. Made in Die Cast Aluminum and finished in White colour. DALI driver.