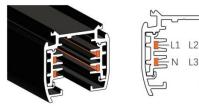

# 4 Wire (3-Phase) Track Rail and Adapter Type

4 Wire (3-Phase) Rail

Adapter

Integrated Adapter

#### Adapter Installation Instructions

1. Make sure the track adapter's positions are the same as the picture direction with the showed before installation.

2. The adapter flange is in the same track plane.

3. Track dadpter into the track.

4. Revolve the hand grip in place, select the power knob: phase 1/ phase 2/ phase 3. Can swing clockwise and anticlockwise.