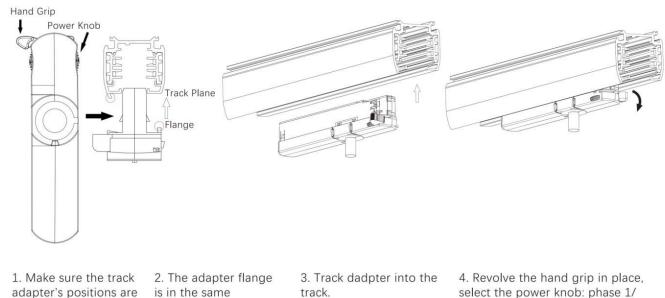

#### Adapter Installation Instructions

1. Make sure the track adapter's positions are the same as the picture direction with the showed before installation.

2. The adapter flange is in the same track plane.

3. Track dadpter into the track.

4. Revolve the hand grip in place, select the power knob: phase 1/ phase 2/ phase 3. Can swing clockwise and anticlockwise.