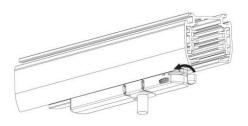

Adapter

#### Adapter Installation Instructions



1. Make sure the track adapter's positions are the same as the picture direction with the showed before installation.

2. The adapter flange is in the same track plane.



3. Track dadpter into the track.



4. Revolve the hand grip in place, select the power knob: phase 1/ phase 2/ phase 3. Can swing clockwise and anticlockwise.



#### INDOOR / TRACKLIGHTS / MICRO / MICRO 12

Item code 86.T001.5443.01

#### **Remove Instructions**



Turn the hand grip to the position as shown

#### **Integrated Adapter Installation Instructions**





the same as the picture direction with the showed before installation.

track plane.

select the power knob: phase 1/ phase 2/ phase 3. Can swing clockwise and anticlockwise.

## **Remove Instructions**



Turn the hand grip to the position as shown



Remove the track adapter as shown