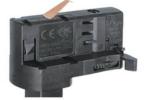

#### **Remove Instructions**

Turn the hand grip to the position as shown

## **Remove Instructions**

Turn the hand grip to the position as shown

Remove the track adapter as shown