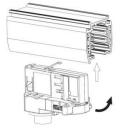

#### **Remove Instructions**

Turn the hand grip to the position as shown

## **Remove Instructions**

Turn the hand grip to the position as shown

Remove the track adapter as shown