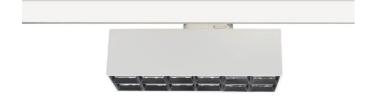

## Micro 12

Lavov Tracklight from the family Micro 12 with a power of 36Wand an optic of 50 degrees with a total lumen output of 3600  $\mbox{Im}$ and an efficiency of 100 lm/W. CCT 4000 Kelvin. Made in Die Cast Aluminum and finished in black colour. DALI driver.

| Item code    | 86.T001.5443.02<br>Indoor |  |
|--------------|---------------------------|--|
| Product type |                           |  |
| Category     | Tracklights               |  |
| Family       | Micro                     |  |
| Subfamily    | Micro 12                  |  |
| Pictograms   | (±) 220 v                 |  |
|              | Driver On IP 20           |  |

| Product                     |               |
|-----------------------------|---------------|
| Real power (W)              | 36            |
| Real luminous flux (Lm)     | 3600          |
| Beam angle (º)              | 50°           |
| Life time (h)               | 50000h L80B10 |
| IP                          | 20            |
| Electrical class insulation | Class I       |
| Operating temperature       | -20 +35       |
| Colour                      | black         |
| Control gear included       | yes           |
| Control gear                | DALI          |
| Colour temperature (K)      | 4000          |
| Colour consistency (SDCM)   | SDCM<3        |
| CRI                         | 90            |