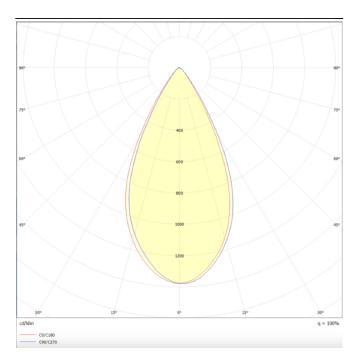

## Scheme 66 233

233

Photometry

## Micro 12

Lavov Tracklight from the family Micro 12 with a power of 36Wand an optic of 50 degrees with a total lumen output of 3600  $\mbox{Im}$ and an efficiency of 100 lm/W. CCT 4000 Kelvin. Made in Die Cast Aluminum and finished in black colour. DALI driver.

| Product                     |               |
|-----------------------------|---------------|
| Real power (W)              | 36            |
| Real luminous flux (Lm)     | 3600          |
| Beam angle (º)              | 50°           |
| Life time (h)               | 50000h L80B10 |
| IP                          | 20            |
| Electrical class insulation | Class I       |
| Operating temperature       | -20 +35       |
| Colour                      | black         |
| Control gear included       | yes           |
| Control gear                | DALI          |
| Colour temperature (K)      | 4000          |
| Colour consistency (SDCM)   | SDCM<3        |
| CRI                         | 90            |