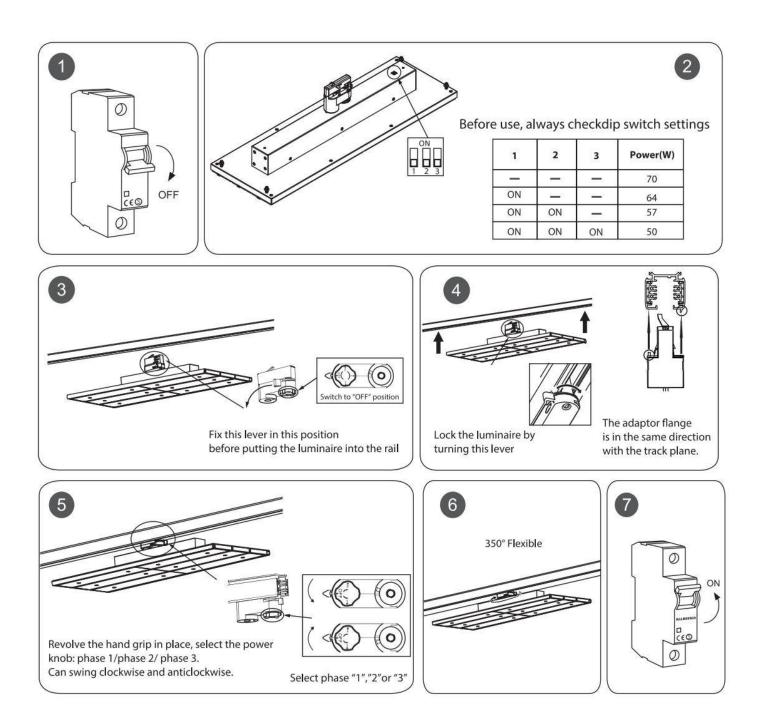

- DO NOT make or alter any open holes in the luminaire. Do not modify the luminaire.
- DO NOT install damaged product.

electrician.

- $\ensuremath{\cdot}$  Make sure electrical power is OFF before and during installation and maintenance.
- Make sure the equipment is properly grounded.
- Make sure the supply voltage is same as the rated fixture voltage.