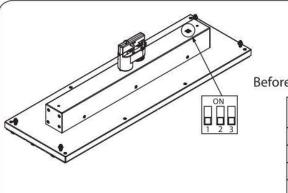

Before use, always checkdip switch settings

| 1  | 2  | 3  | Power(W) |
|----|----|----|----------|
| _  |    | -  | 70       |
| ON |    | _  | 64       |
| ON | ON |    | 57       |
| ON | ON | ON | 50       |