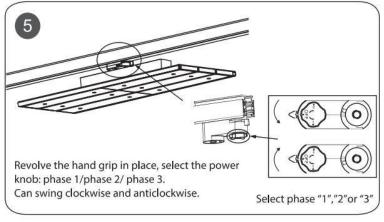

## Item code 86.T003.1333.02





- Installation and wiring of luminaire must be in accordance with all applicable local codes.
- Installation, inspection, and maintenance of luminaires should be performed by a qualified
- DO NOT make or alter any open holes in the luminaire. Do not modify the luminaire.
- DO NOT install damaged product.
- Make sure electrical power is OFF before and during installation and maintenance.
- Make sure the equipment is properly grounded.
- Make sure the supply voltage is same as the rated fixture voltage.







Before use, always checkdip switch settings

| 1  | 2  | 3  | Power(W) |
|----|----|----|----------|
| _  |    | -  | 70       |
| ON |    | _  | 64       |
| ON | ON |    | 57       |
| ON | ON | ON | 50       |