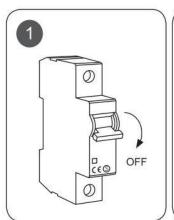

## Item code 86.T003.1333.02

- Installation and wiring of luminaire must be in accordance with all applicable local codes.
- Installation, inspection, and maintenance of luminaires should be performed by a qualified
- DO NOT make or alter any open holes in the luminaire. Do not modify the luminaire.
- DO NOT install damaged product.
- Make sure electrical power is OFF before and during installation and maintenance.
- Make sure the equipment is properly grounded.
- Make sure the supply voltage is same as the rated fixture voltage.