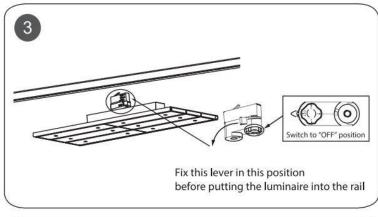

## Item code 86.T003.1333.02

- Installation and wiring of luminaire must be in accordance with all applicable local codes.
- Installation, inspection, and maintenance of luminaires should be performed by a qualified
- DO NOT make or alter any open holes in the luminaire. Do not modify the luminaire.
- DO NOT install damaged product.
- Make sure electrical power is OFF before and during installation and maintenance.
- Make sure the equipment is properly grounded.
- Make sure the supply voltage is same as the rated fixture voltage.