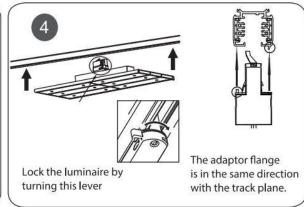

## Item code 86.T003.1333.02





- Installation and wiring of luminaire must be in accordance with all applicable local codes.
- Installation, inspection, and maintenance of luminaires should be performed by a qualified
- DO NOT make or alter any open holes in the luminaire. Do not modify the luminaire.
- DO NOT install damaged product.
- Make sure electrical power is OFF before and during installation and maintenance.
- Make sure the equipment is properly grounded.
- Make sure the supply voltage is same as the rated fixture voltage.







Before use, always checkdip switch settings

| 1  | 2  | 3  | Power(W) |
|----|----|----|----------|
| _  |    | -  | 70       |
| ON |    | _  | 64       |
| ON | ON |    | 57       |
| ON | ON | ON | 50       |