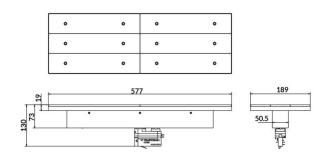

## **Scheme**

| Product                     |                   |
|-----------------------------|-------------------|
| Real power (W)              | 70                |
| Real luminous flux (Lm)     | 11000             |
| Luminous efficiency (Lm/W)  | 157.1399999999999 |
| Beam angle (º)              | <b>90</b> ₀       |
| Life time (h)               | 50000h L80B10     |
| IP                          | 20                |
| Electrical class insulation | Class I           |
| Operating temperature       | -20 +35           |
| Colour                      | White             |
| Chip Brand                  | P012H1-70WD       |
| Control gear included       | YES               |
| Control gear                | ON-OFF            |
| Colour temperature (K)      | 3000              |
| Colour consistency (SDCM)   | SDCM<3            |
| CRI                         | 80                |