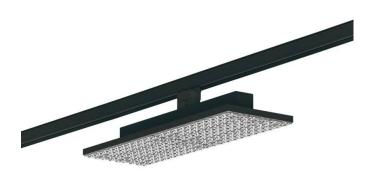

## Marketlight

Lavov tracklight from the family Marketlight with a power of 70W and an optics.  $90^{\varrho}$  degrees. With a real lumen output of 11000 lmand a luminous efficiency of 157,14lm/W. Made in die cast aluminum and finished in White colour. ON-OFF driver. CCT 3000K. CRI>80.