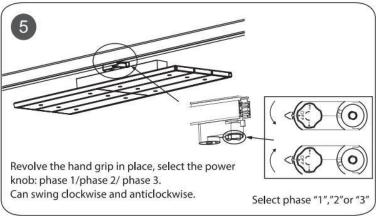

## Item code 86.T003.1341.01





- Installation and wiring of luminaire must be in accordance with all applicable local codes.
- Installation, inspection, and maintenance of luminaires should be performed by a qualified
- DO NOT make or alter any open holes in the luminaire. Do not modify the luminaire.
- DO NOT install damaged product.
- Make sure electrical power is OFF before and during installation and maintenance.
- Make sure the equipment is properly grounded.
- Make sure the supply voltage is same as the rated fixture voltage.







| 1  | 2  | 3  | Power(W) |
|----|----|----|----------|
| _  |    | -  | 70       |
| ON |    | _  | 64       |
| ON | ON |    | 57       |
| ON | ON | ON | 50       |