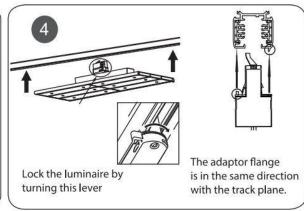

## Item code 86.T003.1341.01





- Installation and wiring of luminaire must be in accordance with all applicable local codes.
- Installation, inspection, and maintenance of luminaires should be performed by a qualified
- DO NOT make or alter any open holes in the luminaire. Do not modify the luminaire.
- DO NOT install damaged product.
- Make sure electrical power is OFF before and during installation and maintenance.
- Make sure the equipment is properly grounded.
- Make sure the supply voltage is same as the rated fixture voltage.







| 1  | 2  | 3  | Power(W) |
|----|----|----|----------|
| _  |    | -  | 70       |
| ON |    | _  | 64       |
| ON | ON |    | 57       |
| ON | ON | ON | 50       |