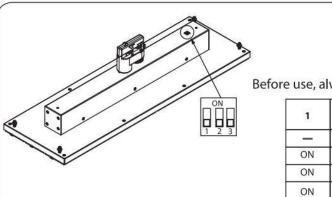

| 1  | 2  | 3  | Power(W) |
|----|----|----|----------|
| _  |    | -  | 70       |
| ON |    | _  | 64       |
| ON | ON |    | 57       |
| ON | ON | ON | 50       |