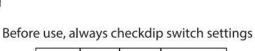

| 1  | 2  | 3  | Power(W) |
|----|----|----|----------|
| _  |    | -  | 70       |
| ON |    | _  | 64       |
| ON | ON |    | 57       |
| ON | ON | ON | 50       |