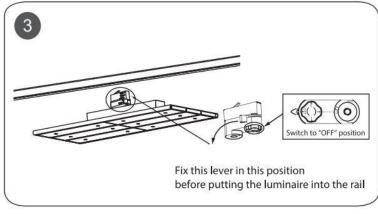

## Item code 86.T003.1341.01





- Installation and wiring of luminaire must be in accordance with all applicable local codes.
- Installation, inspection, and maintenance of luminaires should be performed by a qualified
- DO NOT make or alter any open holes in the luminaire. Do not modify the luminaire.
- DO NOT install damaged product.
- Make sure electrical power is OFF before and during installation and maintenance.
- Make sure the equipment is properly grounded.
- Make sure the supply voltage is same as the rated fixture voltage.







| 1  | 2  | 3  | Power(W) |
|----|----|----|----------|
| _  |    | -  | 70       |
| ON |    | _  | 64       |
| ON | ON |    | 57       |
| ON | ON | ON | 50       |