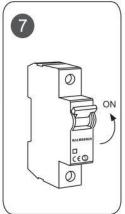

## Item code 86.T003.1341.01

- Installation and wiring of luminaire must be in accordance with all applicable local codes.
- Installation, inspection, and maintenance of luminaires should be performed by a qualified
- DO NOT make or alter any open holes in the luminaire. Do not modify the luminaire.
- DO NOT install damaged product.
- Make sure electrical power is OFF before and during installation and maintenance.
- Make sure the equipment is properly grounded.
- Make sure the supply voltage is same as the rated fixture voltage.