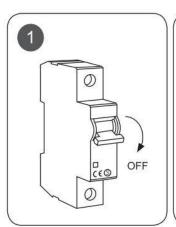

## Item code 86.T003.1341.01

- Installation and wiring of luminaire must be in accordance with all applicable local codes.
- Installation, inspection, and maintenance of luminaires should be performed by a qualified
- DO NOT make or alter any open holes in the luminaire. Do not modify the luminaire.
- DO NOT install damaged product.
- Make sure electrical power is OFF before and during installation and maintenance.
- Make sure the equipment is properly grounded.
- Make sure the supply voltage is same as the rated fixture voltage.