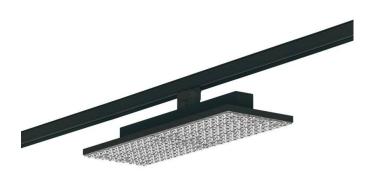

## Marketlight

Lavov tracklight from the family Marketlight with a power of 70W and an optics.  $90^{\varrho}$  degrees. With a real lumen output of 11000 lmand a luminous efficiency of 157,14lm/W. Made in die cast aluminum and finished in Black colour. ON-OFF driver. CCT 3000K. CRI>80.