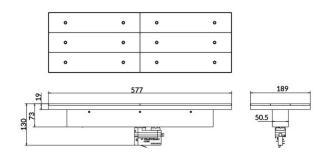

## **Scheme**

| Product                     |                   |
|-----------------------------|-------------------|
| Real power (W)              | 70                |
| Real luminous flux (Lm)     | 11000             |
| Luminous efficiency (Lm/W)  | 157.1399999999999 |
| Beam angle (º)              | 90º               |
| Life time (h)               | 50000h L80B10     |
| IP                          | 20                |
| Electrical class insulation | Class I           |
| Operating temperature       | -20 +35           |
| Colour                      | Black             |
| Chip Brand                  | P012H1-70WD       |
| Control gear included       | YES               |
| Control gear                | ON-OFF            |
| Colour temperature (K)      | 3000              |
| Colour consistency (SDCM)   | SDCM<3            |
| CRI                         | 80                |