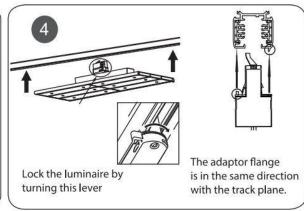

## Item code 86.T003.1421.02





- Installation and wiring of luminaire must be in accordance with all applicable local codes.
- Installation, inspection, and maintenance of luminaires should be performed by a qualified
- DO NOT make or alter any open holes in the luminaire. Do not modify the luminaire.
- DO NOT install damaged product.
- Make sure electrical power is OFF before and during installation and maintenance.
- Make sure the equipment is properly grounded.
- Make sure the supply voltage is same as the rated fixture voltage.







| 1  | 2  | 3  | Power(W) |
|----|----|----|----------|
| _  |    | -  | 70       |
| ON | _  | _  | 64       |
| ON | ON |    | 57       |
| ON | ON | ON | 50       |