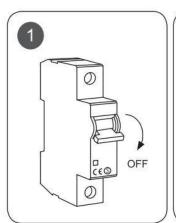

## Item code 86.T003.1421.02

- Installation and wiring of luminaire must be in accordance with all applicable local codes.
- Installation, inspection, and maintenance of luminaires should be performed by a qualified
- DO NOT make or alter any open holes in the luminaire. Do not modify the luminaire.
- DO NOT install damaged product.
- Make sure electrical power is OFF before and during installation and maintenance.
- Make sure the equipment is properly grounded.
- Make sure the supply voltage is same as the rated fixture voltage.