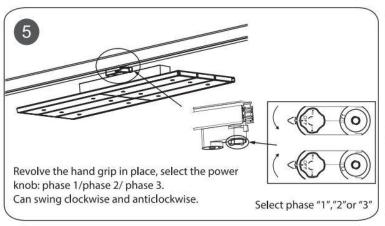

## Item code 86.T003.1421.02





- Installation and wiring of luminaire must be in accordance with all applicable local codes.
- Installation, inspection, and maintenance of luminaires should be performed by a qualified
- DO NOT make or alter any open holes in the luminaire. Do not modify the luminaire.
- DO NOT install damaged product.
- Make sure electrical power is OFF before and during installation and maintenance.
- Make sure the equipment is properly grounded.
- Make sure the supply voltage is same as the rated fixture voltage.







| 1  | 2  | 3  | Power(W) |
|----|----|----|----------|
| _  |    | -  | 70       |
| ON | _  | _  | 64       |
| ON | ON |    | 57       |
| ON | ON | ON | 50       |