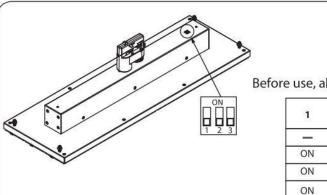

| 1  | 2  | 3  | Power(W) |
|----|----|----|----------|
| _  |    | -  | 70       |
| ON | _  | _  | 64       |
| ON | ON |    | 57       |
| ON | ON | ON | 50       |