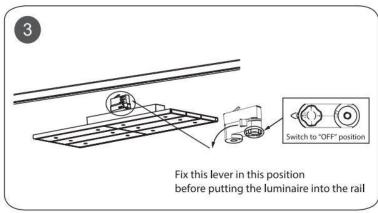

## Item code 86.T003.1421.02





- Installation and wiring of luminaire must be in accordance with all applicable local codes.
- Installation, inspection, and maintenance of luminaires should be performed by a qualified
- DO NOT make or alter any open holes in the luminaire. Do not modify the luminaire.
- DO NOT install damaged product.
- Make sure electrical power is OFF before and during installation and maintenance.
- Make sure the equipment is properly grounded.
- Make sure the supply voltage is same as the rated fixture voltage.







| 1  | 2  | 3  | Power(W) |
|----|----|----|----------|
| _  |    | -  | 70       |
| ON | _  | _  | 64       |
| ON | ON |    | 57       |
| ON | ON | ON | 50       |