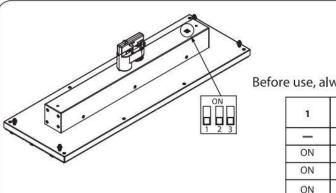

Before use, always checkdip switch settings

| 1  | 2  | 3  | Power(W) |
|----|----|----|----------|
| _  |    | -  | 70       |
| ON |    | _  | 64       |
| ON | ON |    | 57       |
| ON | ON | ON | 50       |