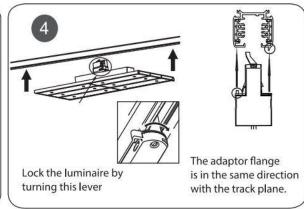

## Item code 86.T003.1423.01

- Installation and wiring of luminaire must be in accordance with all applicable local codes.
- Installation, inspection, and maintenance of luminaires should be performed by a qualified
- DO NOT make or alter any open holes in the luminaire. Do not modify the luminaire.
- DO NOT install damaged product.
- Make sure electrical power is OFF before and during installation and maintenance.
- Make sure the equipment is properly grounded.
- Make sure the supply voltage is same as the rated fixture voltage.