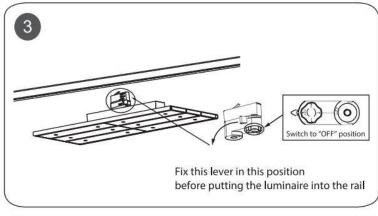

## Item code 86.T003.1423.01





- Installation and wiring of luminaire must be in accordance with all applicable local codes.
- Installation, inspection, and maintenance of luminaires should be performed by a qualified
- DO NOT make or alter any open holes in the luminaire. Do not modify the luminaire.
- DO NOT install damaged product.
- Make sure electrical power is OFF before and during installation and maintenance.
- Make sure the equipment is properly grounded.
- Make sure the supply voltage is same as the rated fixture voltage.







Before use, always checkdip switch settings

| 1  | 2  | 3  | Power(W) |
|----|----|----|----------|
| _  |    | -  | 70       |
| ON |    | _  | 64       |
| ON | ON |    | 57       |
| ON | ON | ON | 50       |