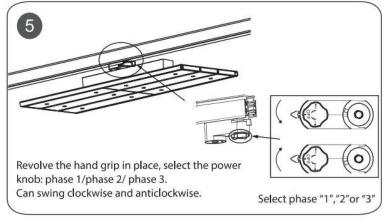

## Item code 86.T003.1423.01

- Installation and wiring of luminaire must be in accordance with all applicable local codes.
- Installation, inspection, and maintenance of luminaires should be performed by a qualified
- DO NOT make or alter any open holes in the luminaire. Do not modify the luminaire.
- DO NOT install damaged product.
- Make sure electrical power is OFF before and during installation and maintenance.
- Make sure the equipment is properly grounded.
- Make sure the supply voltage is same as the rated fixture voltage.