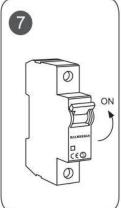

## Item code 86.T003.1423.01

- Installation and wiring of luminaire must be in accordance with all applicable local codes.
- Installation, inspection, and maintenance of luminaires should be performed by a qualified
- DO NOT make or alter any open holes in the luminaire. Do not modify the luminaire.
- DO NOT install damaged product.
- Make sure electrical power is OFF before and during installation and maintenance.
- Make sure the equipment is properly grounded.
- Make sure the supply voltage is same as the rated fixture voltage.