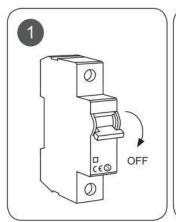

## Item code 86.T003.1423.01

- Installation and wiring of luminaire must be in accordance with all applicable local codes.
- Installation, inspection, and maintenance of luminaires should be performed by a qualified
- DO NOT make or alter any open holes in the luminaire. Do not modify the luminaire.
- DO NOT install damaged product.
- Make sure electrical power is OFF before and during installation and maintenance.
- Make sure the equipment is properly grounded.
- Make sure the supply voltage is same as the rated fixture voltage.