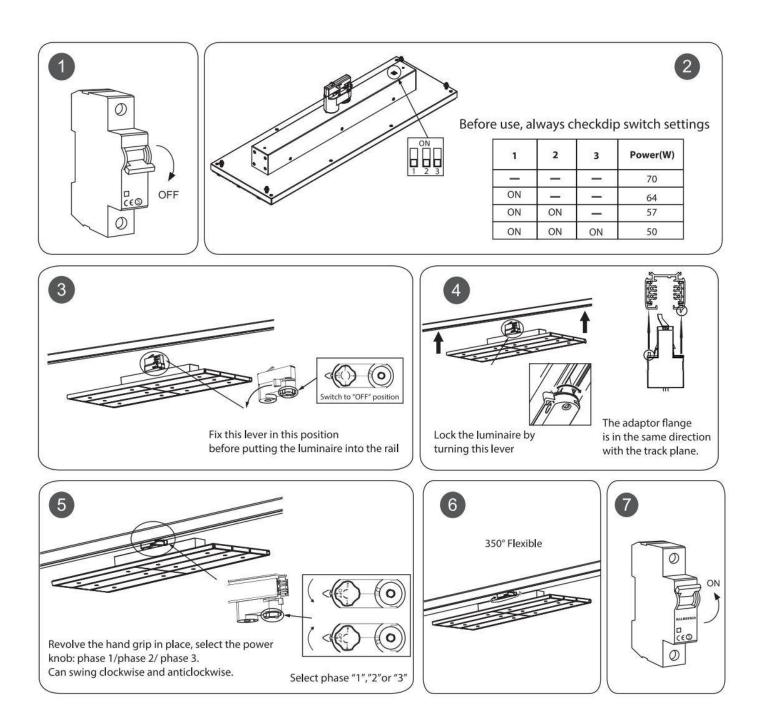

- DO NOT make or alter any open holes in the luminaire. Do not modify the luminaire.DO NOT install damaged product.
- DO NOT install damaged product.

electrician.

- Make sure electrical power is OFF before and during installation and maintenance.
- Make sure the equipment is properly grounded.
- Make sure the supply voltage is same as the rated fixture voltage.