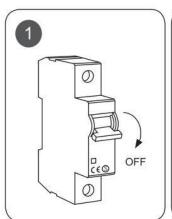

## Item code 86.T003.1433.02

- Installation and wiring of luminaire must be in accordance with all applicable local codes.
- Installation, inspection, and maintenance of luminaires should be performed by a qualified
- DO NOT make or alter any open holes in the luminaire. Do not modify the luminaire.
- DO NOT install damaged product.
- Make sure electrical power is OFF before and during installation and maintenance.
- Make sure the equipment is properly grounded.
- Make sure the supply voltage is same as the rated fixture voltage.