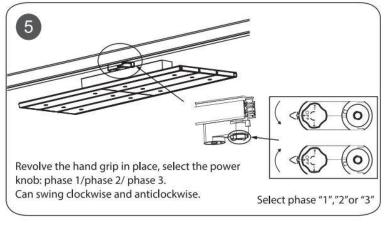

## Item code 86.T003.1433.02





- Installation and wiring of luminaire must be in accordance with all applicable local codes.
- Installation, inspection, and maintenance of luminaires should be performed by a qualified
- DO NOT make or alter any open holes in the luminaire. Do not modify the luminaire.
- DO NOT install damaged product.
- Make sure electrical power is OFF before and during installation and maintenance.
- Make sure the equipment is properly grounded.
- Make sure the supply voltage is same as the rated fixture voltage.







Before use, always checkdip switch settings

| 1  | 2  | 3  | Power(W) |
|----|----|----|----------|
| _  |    | -  | 70       |
| ON |    | _  | 64       |
| ON | ON |    | 57       |
| ON | ON | ON | 50       |