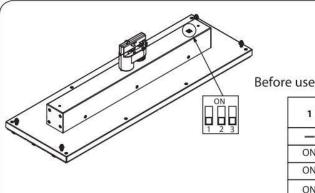

Before use, always checkdip switch settings

| 1  | 2  | 3  | Power(W) |
|----|----|----|----------|
| _  |    | -  | 70       |
| ON |    | _  | 64       |
| ON | ON |    | 57       |
| ON | ON | ON | 50       |