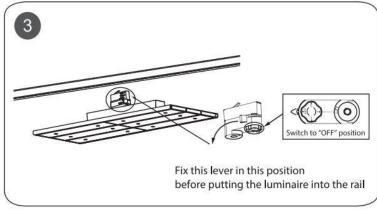

## Item code 86.T003.1433.02





- Installation and wiring of luminaire must be in accordance with all applicable local codes.
- Installation, inspection, and maintenance of luminaires should be performed by a qualified
- DO NOT make or alter any open holes in the luminaire. Do not modify the luminaire.
- DO NOT install damaged product.
- Make sure electrical power is OFF before and during installation and maintenance.
- Make sure the equipment is properly grounded.
- Make sure the supply voltage is same as the rated fixture voltage.







Before use, always checkdip switch settings

| 1  | 2  | 3  | Power(W) |
|----|----|----|----------|
| _  |    | -  | 70       |
| ON |    | _  | 64       |
| ON | ON |    | 57       |
| ON | ON | ON | 50       |