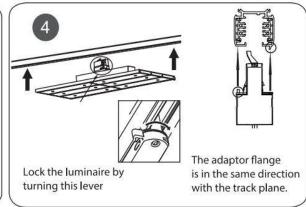

## Item code 86.T003.1433.02





- Installation and wiring of luminaire must be in accordance with all applicable local codes.
- Installation, inspection, and maintenance of luminaires should be performed by a qualified
- DO NOT make or alter any open holes in the luminaire. Do not modify the luminaire.
- DO NOT install damaged product.
- Make sure electrical power is OFF before and during installation and maintenance.
- Make sure the equipment is properly grounded.
- Make sure the supply voltage is same as the rated fixture voltage.







Before use, always checkdip switch settings

| 1  | 2  | 3  | Power(W) |
|----|----|----|----------|
| _  |    | -  | 70       |
| ON |    | _  | 64       |
| ON | ON |    | 57       |
| ON | ON | ON | 50       |