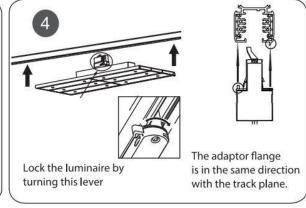

## Item code 86.T003.1441.02





- Installation and wiring of luminaire must be in accordance with all applicable local codes.
- Installation, inspection, and maintenance of luminaires should be performed by a qualified
- DO NOT make or alter any open holes in the luminaire. Do not modify the luminaire.
- DO NOT install damaged product.
- Make sure electrical power is OFF before and during installation and maintenance.
- Make sure the equipment is properly grounded.
- Make sure the supply voltage is same as the rated fixture voltage.







Before use, always checkdip switch settings

| 1  | 2   | 3  | Power(W) |
|----|-----|----|----------|
| _  | ==0 | _  | 70       |
| ON |     | _  | 64       |
| ON | ON  |    | 57       |
| ON | ON  | ON | 50       |