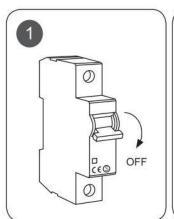

## Item code 86.T003.1441.02

- Installation and wiring of luminaire must be in accordance with all applicable local codes.
- Installation, inspection, and maintenance of luminaires should be performed by a qualified
- DO NOT make or alter any open holes in the luminaire. Do not modify the luminaire.
- DO NOT install damaged product.
- Make sure electrical power is OFF before and during installation and maintenance.
- Make sure the equipment is properly grounded.
- Make sure the supply voltage is same as the rated fixture voltage.