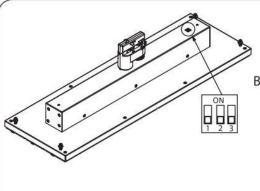

Before use, always checkdip switch settings

| 1  | 2   | 3  | Power(W) |
|----|-----|----|----------|
| _  | ==0 | _  | 70       |
| ON |     | _  | 64       |
| ON | ON  |    | 57       |
| ON | ON  | ON | 50       |