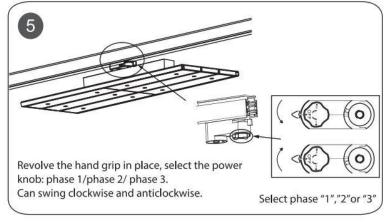

Before use, always checkdip switch settings

| 1  | 2   | 3  | Power(W) |
|----|-----|----|----------|
| _  | ==0 | _  | 70       |
| ON |     | _  | 64       |
| ON | ON  |    | 57       |
| ON | ON  | ON | 50       |