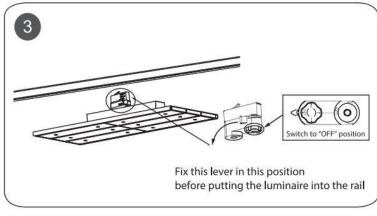

## Item code 86.T003.1441.02

- Installation and wiring of luminaire must be in accordance with all applicable local codes.
- Installation, inspection, and maintenance of luminaires should be performed by a qualified
- DO NOT make or alter any open holes in the luminaire. Do not modify the luminaire.
- DO NOT install damaged product.
- Make sure electrical power is OFF before and during installation and maintenance.
- Make sure the equipment is properly grounded.
- Make sure the supply voltage is same as the rated fixture voltage.