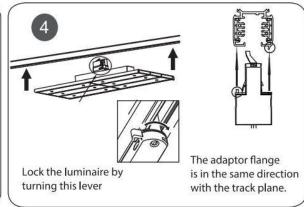

## Item code 86.T003.1443.01





- Installation and wiring of luminaire must be in accordance with all applicable local codes.
- Installation, inspection, and maintenance of luminaires should be performed by a qualified
- DO NOT make or alter any open holes in the luminaire. Do not modify the luminaire.
- DO NOT install damaged product.
- Make sure electrical power is OFF before and during installation and maintenance.
- Make sure the equipment is properly grounded.
- Make sure the supply voltage is same as the rated fixture voltage.







Before use, always checkdip switch settings

| 1  | 2  | 3  | Power(W) |
|----|----|----|----------|
| _  |    | -  | 70       |
| ON | _  | _  | 64       |
| ON | ON |    | 57       |
| ON | ON | ON | 50       |