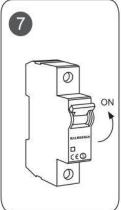

## Item code 86.T003.1443.01





- Installation and wiring of luminaire must be in accordance with all applicable local codes.
- Installation, inspection, and maintenance of luminaires should be performed by a qualified
- DO NOT make or alter any open holes in the luminaire. Do not modify the luminaire.
- DO NOT install damaged product.
- Make sure electrical power is OFF before and during installation and maintenance.
- Make sure the equipment is properly grounded.
- Make sure the supply voltage is same as the rated fixture voltage.







Before use, always checkdip switch settings

| 1  | 2  | 3  | Power(W) |
|----|----|----|----------|
| _  |    | -  | 70       |
| ON | _  | _  | 64       |
| ON | ON |    | 57       |
| ON | ON | ON | 50       |