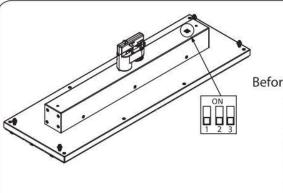

Before use, always checkdip switch settings

| 1  | 2  | 3  | Power(W) |
|----|----|----|----------|
| _  |    | -  | 70       |
| ON | _  | _  | 64       |
| ON | ON |    | 57       |
| ON | ON | ON | 50       |