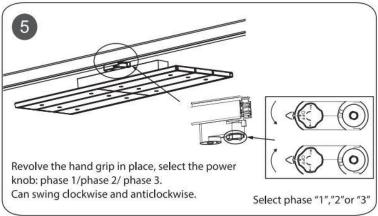

## Item code 86.T003.1443.01





- Installation and wiring of luminaire must be in accordance with all applicable local codes.
- Installation, inspection, and maintenance of luminaires should be performed by a qualified
- DO NOT make or alter any open holes in the luminaire. Do not modify the luminaire.
- DO NOT install damaged product.
- Make sure electrical power is OFF before and during installation and maintenance.
- Make sure the equipment is properly grounded.
- Make sure the supply voltage is same as the rated fixture voltage.







Before use, always checkdip switch settings

| 1  | 2  | 3  | Power(W) |
|----|----|----|----------|
| _  |    | -  | 70       |
| ON | _  | _  | 64       |
| ON | ON |    | 57       |
| ON | ON | ON | 50       |