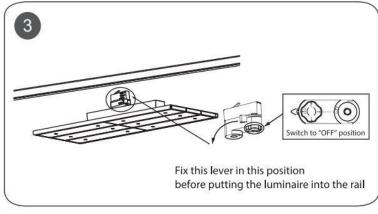

## Item code 86.T003.1443.01

- Installation and wiring of luminaire must be in accordance with all applicable local codes.
- Installation, inspection, and maintenance of luminaires should be performed by a qualified
- DO NOT make or alter any open holes in the luminaire. Do not modify the luminaire.
- DO NOT install damaged product.
- Make sure electrical power is OFF before and during installation and maintenance.
- Make sure the equipment is properly grounded.
- Make sure the supply voltage is same as the rated fixture voltage.