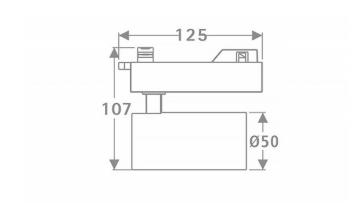

## **Scheme**

| Product                     |               |
|-----------------------------|---------------|
| Real power (W)              | 10            |
| Real luminous flux (Lm)     | 600           |
| Luminous efficiency (Lm/W)  | 60            |
| Beam angle (º)              | 16            |
| Life time (h)               | 50000h L80B10 |
| IP                          | 20            |
| Electrical class insulation | Class I       |
| Operating temperature       | 15            |
| Colour                      | White         |
| Chip Brand                  | Philip        |
| Control gear included       | yes           |
| Control gear                | ON-OFF        |
| Colour temperature (K)      | 3000          |
| Colour consistency (SDCM)   | SDCM<3        |
| CRI                         | 80            |