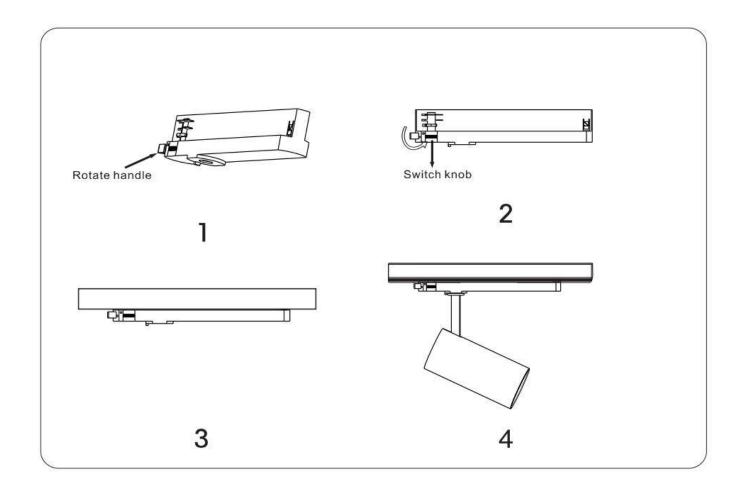

## **INDOOR / TRACKLIGHTS / TUBE & ZOOM TUBE / TUBE**

## Item code 86.T005.1311.01





- Installation and wiring of luminaire must be in accordance with all applicable local codes.
- Installation, inspection, and maintenance of luminaires should be performed by a qualified electrician.
- DO NOT make or alter any open holes in the luminaire. Do not modify the luminaire.
- DO NOT install damaged product.
- Make sure electrical power is OFF before and during installation and maintenance.
- Make sure the equipment is properly grounded.
- Make sure the supply voltage is same as the rated fixture voltage.