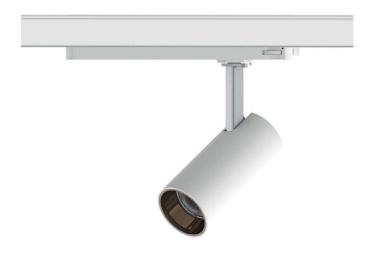

## Tube

Lavov Tracklight from the family Tube with a power of 10W and an optic of 16degrees with a total lumen output of 600 lm and an efficiency of 60 lm/W. CCT 3000 Kelvin. Made in Die cast aluminium and finished in Black colour.ON-OFF driver.