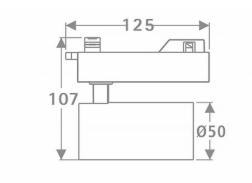

|               |
|-----------------------------|---------------|
| Real power (W)              | 10            |
| Real luminous flux (Lm)     | 600           |
| Luminous efficiency (Lm/W)  | 60            |
| Beam angle (º)              | 16            |
| Life time (h)               | 50000h L80B10 |
| IP                          | 20            |
| Electrical class insulation | Class I       |
| Operating temperature       | 15            |
| Colour                      | Black         |
| Chip Brand                  | Philip        |
| Control gear included       | yes           |
| Control gear                | ON-OFF        |
| Colour temperature (K)      | 3000          |
| Colour consistency (SDCM)   | SDCM<3        |
| CRI                         | 80            |

## Scheme