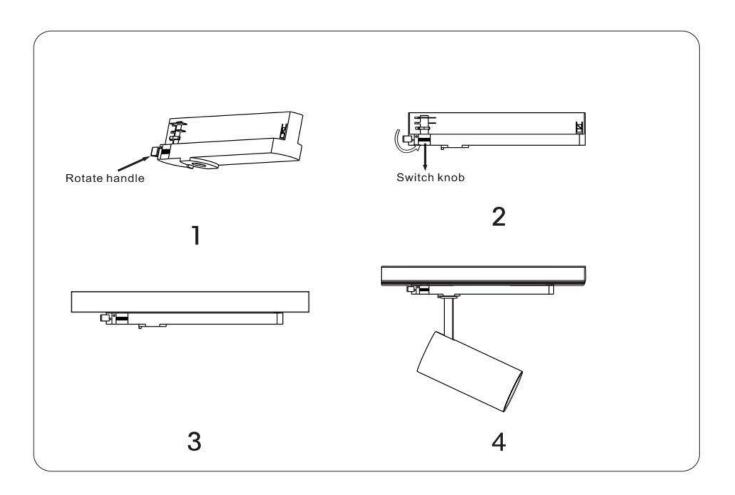

## INDOOR / TRACKLIGHTS / TUBE & ZOOM TUBE / TUBE

## Item code 86.T005.1311.02





- Installation and wiring of luminaire must be in accordance with all applicable local codes.
- Installation, inspection, and maintenance of luminaires should be performed by a qualified
  should be performed by a qualified
- electrician.
- $\bullet$  DO NOT make or alter any open holes in the luminaire. Do not modify the luminaire.
- DO NOT install damaged product.
- Make sure electrical power is OFF before and during installation and maintenance.
- Make sure the equipment is properly grounded.
- Make sure the supply voltage is same as the rated fixture voltage.