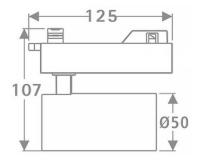

## **Scheme**

| Product                     |               |  |
|-----------------------------|---------------|--|
| Real power (W)              | 10            |  |
| Real luminous flux (Lm)     | 600           |  |
| Luminous efficiency (Lm/W)  | 60            |  |
| Beam angle (º)              | 16            |  |
| Life time (h)               | 50000h L80B10 |  |
| IP                          | 20            |  |
| Electrical class insulation | Class I       |  |
| Operating temperature       | 15            |  |
| Colour                      | White         |  |
| Chip Brand                  | Philip        |  |
| Control gear included       | yes           |  |
| Control gear                | DALI          |  |
| Colour temperature (K)      | 3000          |  |
| Colour consistency (SDCM)   | SDCM<3        |  |
| CRI                         | 80            |  |