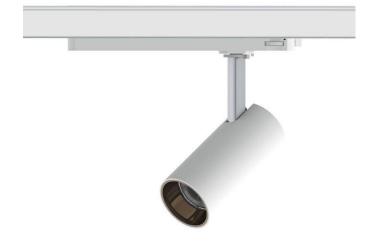

## Tube

Lavov Tracklight from the family Tube with a power of 10W and an optic of 16degrees with a total lumen output of 600 lm and an efficiency of 60 lm/W. CCT 3000 Kelvin. Made in Die cast aluminium and finished in White colour.DALI driver.