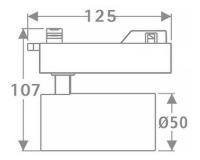

## **Scheme**

| Product                     |               |
|-----------------------------|---------------|
| Real power (W)              | 10            |
| Real luminous flux (Lm)     | 600           |
| Luminous efficiency (Lm/W)  | 60            |
| Beam angle (º)              | 16            |
| Life time (h)               | 50000h L80B10 |
| IP                          | 20            |
| Electrical class insulation | Class I       |
| Operating temperature       | 15            |
| Colour                      | Black         |
| Chip Brand                  | Philip        |
| Control gear included       | yes           |
| Control gear                | DALI          |
| Colour temperature (K)      | 3000          |
| Colour consistency (SDCM)   | SDCM<3        |
| CRI                         | 80            |
|                             |               |