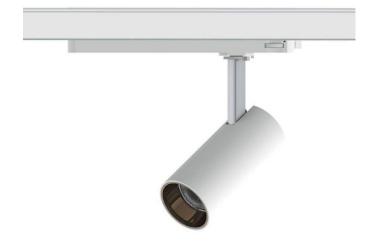

## Tube

Lavov Tracklight from the family Tube with a power of 10W and an optic of 16degrees with a total lumen output of 600 lm and an efficiency of 60 lm/W. CCT 3000 Kelvin. Made in Die cast aluminium and finished in Black colour.DALI driver.

| Item code    | 86.T005.1313.02 Indoor Tracklights Tube & Zoom Tube |  |
|--------------|-----------------------------------------------------|--|
| Product type |                                                     |  |
| Category     |                                                     |  |
| Family       |                                                     |  |
| Subfamily    | Tube                                                |  |
| Pictograms   | ( cRI 220 V XX° 80 CEI                              |  |
|              | Driver   On   IP   50000h   L80B10                  |  |