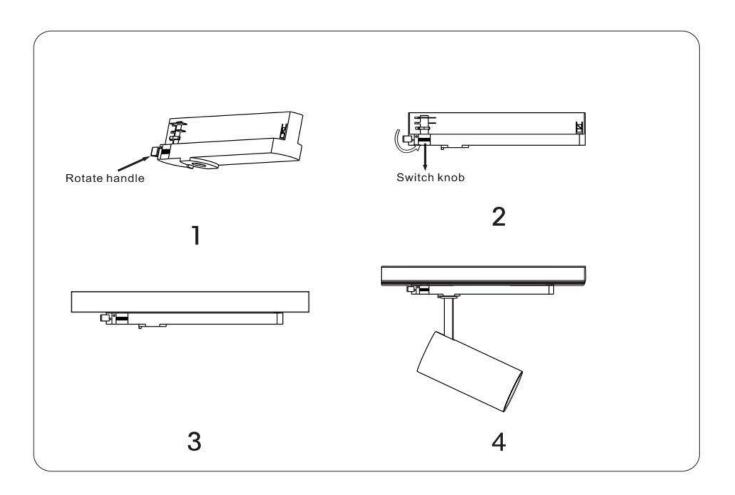

## INDOOR / TRACKLIGHTS / TUBE & ZOOM TUBE / TUBE

## Item code 86.T005.1313.02





- Installation and wiring of luminaire must be in accordance with all applicable local codes.
- Installation, inspection, and maintenance of luminaires should be performed by a qualified
  should be performed by a qualified
- electrician.
- DO NOT make or alter any open holes in the luminaire. Do not modify the luminaire.
- DO NOT install damaged product.
- Make sure electrical power is OFF before and during installation and maintenance.
- Make sure the equipment is properly grounded.
- Make sure the supply voltage is same as the rated fixture voltage.