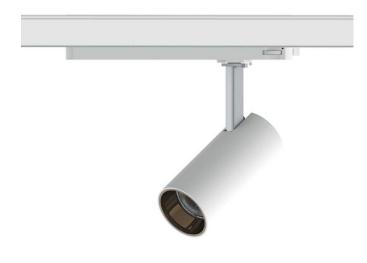

## Tube

Lavov Tracklight from the family Tube with a power of 10W and an optic of 26degrees with a total lumen output of 600 lm and an efficiency of 60 lm/W. CCT 3000 Kelvin. Made in Die cast aluminium and finished in White colour.ON-OFF driver.