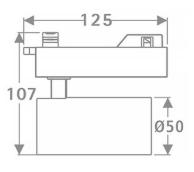

|               |
|-----------------------------|---------------|
| Real power (W)              | 10            |
| Real luminous flux (Lm)     | 600           |
| Luminous efficiency (Lm/W)  | 60            |
| Beam angle (º)              | 26            |
| Life time (h)               | 50000h L80B10 |
| IP                          | 20            |
| Electrical class insulation | Class I       |
| Operating temperature       | 15            |
| Colour                      | White         |
| Chip Brand                  | Philip        |
| Control gear included       | yes           |
| Control gear                | ON-OFF        |
| Colour temperature (K)      | 3000          |
| Colour consistency (SDCM)   | SDCM<3        |
| CRI                         | 80            |

Scheme